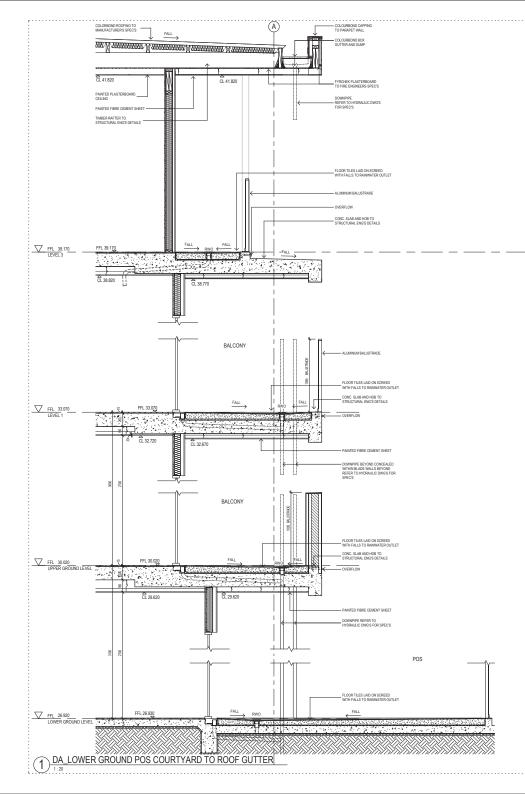

#### DA SUBMISSION Services Engineers INSYNC SERVICES Suite 6.02, Level 6, 89 York Street Sydney NSW 2000 Structural Engineer NORTHROP Level 11, 345 George Street Sydney NSW 2000 Fire Engineeer OLSSON FIRE Traffic Engineeer PTC Suite 102, 506 Miller Street Cammeray NSW 2062 BCA/Access Consultant BLACKETT MAGUIRE + GOLDSMITH PO Box 167, Broadway Client ANGLICARE - CORRIMAL 50 Group GSA Pty Ltd ABN 76 002 113 779 Level 7, 80 William St East Sydney NSW Australia 2011 www.groupgsa.com T +612 9361 4144 F +612 9332 3458 architecture interior design urban design I nom architect M. Sheldon 3990 Project Title SOCIAL & AFFORDABLE HOUSING CORRIMAL Drawing Title WALL SECTION - SHEET 1 Scal Drawing Created (date 05/02/19 Drawing Created (by PM Plotted and checked b LMC Verified MB Approved LR Project No Drawing No Issue

Issue Descri

RESPONSE TO DRP 02 MEETING 07-05-19

1800350 DA3200 A This drawing is the copyright of Group GSAPty Ld and may any mean in part or in whole without the within permission of Group GSAPty Ld. All wrede and dimensions are of a forcup GSAPty Ld. All wrede and dimensions are of the

checked and verified on site pr any work, making of shop draw components. Do not scale drawings. Use fig

#### Services Engineers INSYNC SERVICES Suite 6.02, Level 6, 89 York Street Sydney NSW 2000 Structural Engineer NORTHROP Level 11, 345 George Street Sydney NSW 2000 Fire Engineeer OLSSON FIRE Traffic Engineeer PTC Suite 102, 506 Miller Street Cammeray NSW 2062 BCA/Access Consultant BLACKETT MAGUIRE + GOLDSMITH PO Box 167, Broadway Client ANGLICARE - CORRIMAL 50 58 Group GSA Pty Ltd ABN 76 002 113 779 Level 7, 80 William St East Sydney NSW Australia 2011 www.groupgsa.com T +612 9361 4144 F +612 9332 3458 architecture interior design urban design lan nom architect M. Sheldon 3990 Project Title SOCIAL & AFFORDABLE HOUSING CORRIMAL Drawing Title WALL SECTION - SHEET 2

DA SUBMISSION

|            | 1:20             |
|------------|------------------|
| e)         | 05/02/19         |
|            | PM               |
| by         | LMC              |
|            | MB               |
|            | LR               |
| Drawing No | Issue            |
| DA3201     | A                |
|            | by<br>Drawing No |

This drawing is the copyright of Group GSA Pty Ltd and may not be altered, rescriduced or transmitted in any form or by any means in part of in whole whitten permission or the start of the start components.