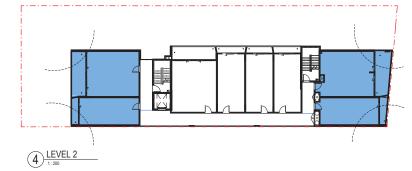

--|--------------------------|----------|--|--|
| e        | Description              | Date     |  |  |
|          | ISSUE FOR COORDINATION   | 14-08-18 |  |  |
|          | ISSUE FOR COORDINATION   | 03-09-18 |  |  |
|          | ISSUE FOR COORDINATION   | 14-09-18 |  |  |
|          | ISSUE FOR COORDINATION   | 20-09-18 |  |  |
|          | ISSUE FOR COORDINATION   | 28-09-18 |  |  |
|          | ISSUE FOR COORDINATION   | 05-10-18 |  |  |
|          | ISSUE FOR COORDINATION   | 17-10-18 |  |  |
|          | ISSUE FOR COORDINATION   | 26-10-18 |  |  |
|          | DEVELOPMENT APPLICATION  | 30-10-18 |  |  |
|          | RESPONSE TO COUNCIL RFI  | 28-02-19 |  |  |
|          | RESPONSE TO DRP COMMENTS | 17-04-19 |  |  |
|          |                          |          |  |  |













# VENTILATION ANALYSIS

PERCENTAGE OF APARTMENTS REQUIRED TO BE CROSS VENTILATED BY ADG = 60%

TOTAL NO. OF UNITS = 28 UNITS ACHIEVING CROSS VENTILATION = 17 (61%)

## KEY:

LVR CLERESTORY LOUVRES

### DA SUBMISSION

|                                   | C SERVIO<br>Level 6, 89 Y<br>W 2000 |      |  |
|-----------------------------------|-------------------------------------|------|--|
| Structural E                      | Ingineer                            |      |  |
| NORTH<br>Level 11, 3<br>Sydney NS | 45 George St                        | reet |  |
| Fire Engine                       | eer                                 |      |  |

Traffic Engineeer PTC Suite 102, 506 Miller Street Cammeray NSW 2062

BCA/Access Consultant BLACKETT MAGUIRE + GOLDSMITH PO Box 167, Broadway



T +61