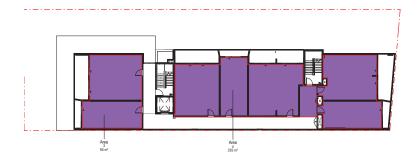

## GFA LEP

|             | Floor Area   |
|-------------|--------------|
|             | Calculating  |
| GROSS FLOOP | R AREA (LEP) |
| evel        | Area         |
|             |              |

| Level              | Area               |
|--------------------|--------------------|
| LOWER GROUND LEVEL | 325 m <sup>2</sup> |
| UPPER GROUND LEVEL | 255 m <sup>2</sup> |
| LEVEL 1            | 255 m <sup>2</sup> |
| LEVEL 1            | 90 m <sup>2</sup>  |
| LEVEL 2            | 265 m <sup>2</sup> |
| LEVEL 2            | 90 m <sup>2</sup>  |
| LEVEL 3            | 150 m <sup>2</sup> |
| LEVEL 3            | 90 m <sup>2</sup>  |
| TOTAL              | = 1635 m2          |