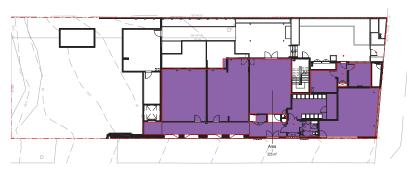

## GFA LEP

|             | Floor Area   |
|-------------|--------------|
|             | Calculating  |
| GROSS FLOOP | R AREA (LEP) |
| evel        | Area         |
|             |              |

| Level              | Area               |
|--------------------|--------------------|
| LOWER GROUND LEVEL | 325 m <sup>2</sup> |
| UPPER GROUND LEVEL | 255 m <sup>2</sup> |
| LEVEL 1            | 255 m <sup>2</sup> |
| LEVEL 1            | 90 m <sup>2</sup>  |
| LEVEL 2            | 265 m <sup>2</sup> |
| LEVEL 2            | 90 m <sup>2</sup>  |
| LEVEL 3            | 150 m <sup>2</sup> |
| LEVEL 3            | 90 m <sup>2</sup>  |
| TOTAL              | = 1635 m2          |