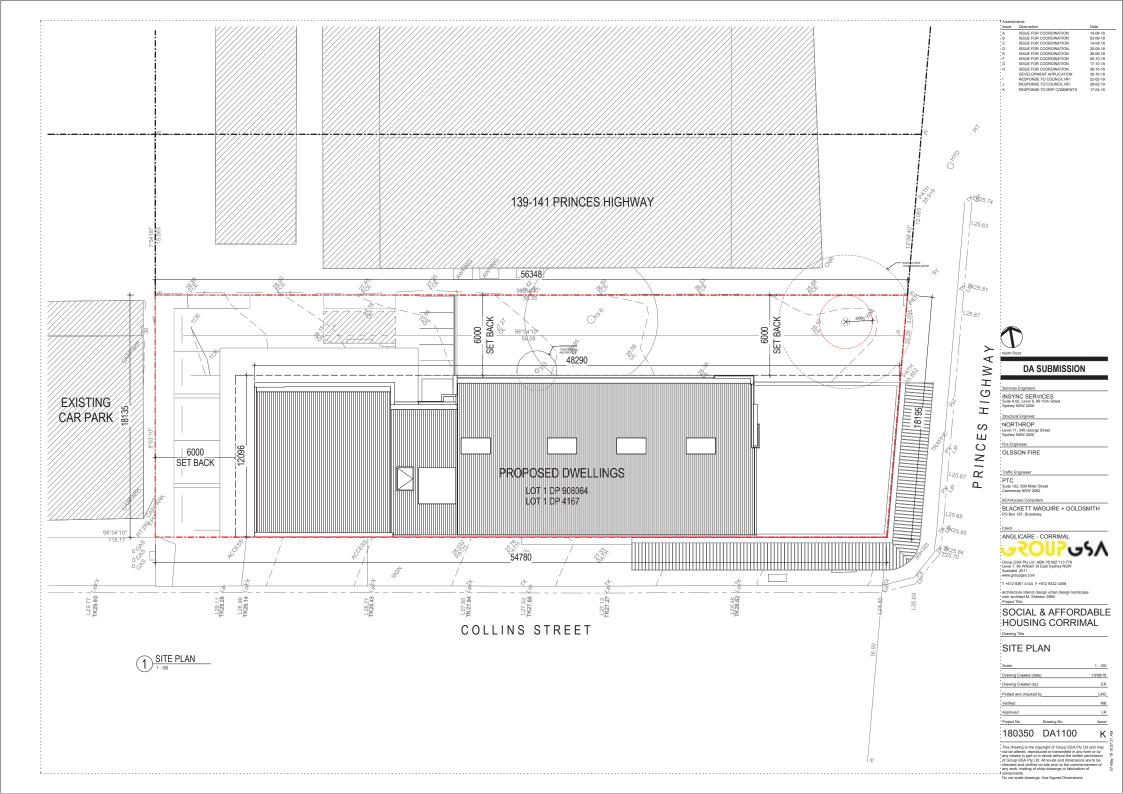

# DA SUBMISSION

| INSYNC S<br>Suite 6.02, Lev<br>Sydney NSW 2       | el 6, 89 York |  |
|---------------------------------------------------|---------------|--|
| Structural Engi                                   | leer          |  |
| NORTHR<br>Level 11, 345 (<br>Sydney NSW 2         | eorge Street  |  |
| Fire Engineeer                                    |               |  |
| OLSSON                                            | FIRE          |  |
| Traffic Enginee                                   | Br.           |  |
| PTC<br>Suite 102, 506<br>Cammeray NS <sup>1</sup> |               |  |
| BCA/Access C                                      | nsultant      |  |