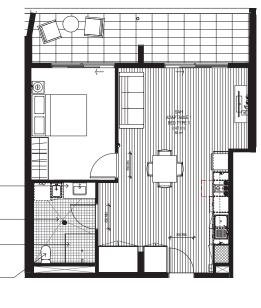

 $\square$ 

| Drawing Tibe         |            |          |
|----------------------|------------|----------|
| ADAPTA               | BLE UNIT   | TYPE     |
| Scale                |            | 1 : 50   |
| Drawing Created (dat | e)         | 07/08/18 |
| Drawing Created (by) |            | ER       |
| Plotted and checked  | by         | LMC      |
| Verified             |            | MB       |
| Approved             |            | LR       |
| Project No           | Drawing No | Issue    |
| 180350               | DA2450     | H        |
|                      |            |          |