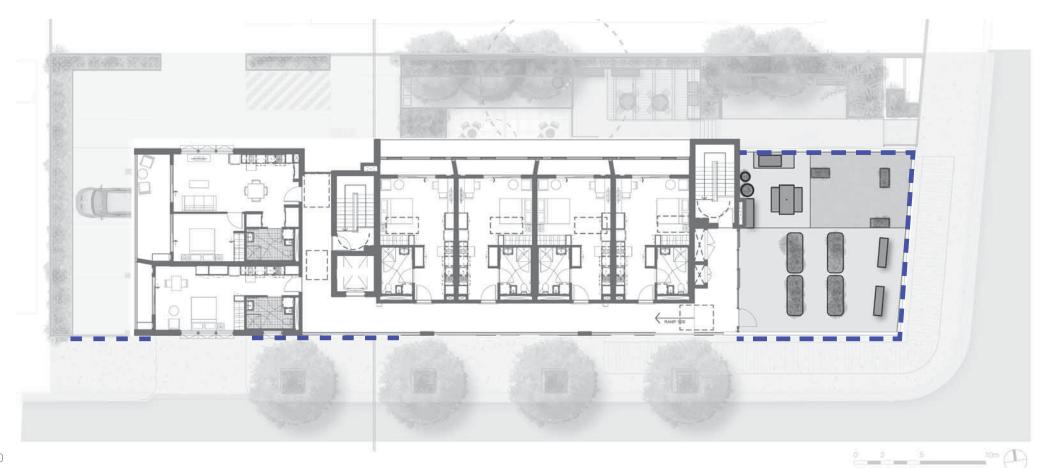

esign intent is to contribute positively to the image, by providing a contemporary, sensitive and appropriate landscape environment.

The key landscape elements comprise:

- > High quality recreation spaces including spaces for respite, exercise, dining.
- > Provide leafy streets and green spaces.
- > A contemporary textually appropriate softscape planting palette including a variety of native plant species.
- > Creating a safe and accessible space, characterised by open sight lines.





# 4.0 GROUND FLOOR LANDSCAPE PLAN





# 4.1 LEVEL 3 LANDSCAPE PLAN

06 COMMUNAL/FLEXIBLE RECREATION

SPACE



05 OUTDOOR BBQ



# 5.0 PLANTING AREA ANALYSIS





# 6.0 GROUND FLOOR FENCING PLAN



JOUPUSA FOR ANGLICARE

9 <

# 7.0 GROUND FLOOR FENCING PLAN

## LEGEND

BALUSTRADE TO ARCHITECTURAL DETAIL





# 8.0 SECTIONS





SECTION AA COMMUNAL LAWN







SECTION BB BBQ AREA





# 8.2 SECTIONS



SECTION CC PRIVATE COURTYARD & COMMUNAL LAWN TRANSECT





# 8.3 SECTIONS



SECTION DD FLEXIBLE OPEN SPACE + COMMUNAL OPEN SPACE







SECTION EE LEVEL 3 COMMUNAL OPEN SPACE







# 9.0 PRECEDENT IMAGES

COMMUNAL COURTYARDS



PRIVATE COURTYARDS





# 9.1 PLANTING PALETTE - SHRUBS AND GROUNDCOVERS



| SPECIES        |                         | COMMON NAME               | MATURITY <b>(H)</b> |
|----------------|-------------------------|---------------------------|---------------------|
| SHRUBS & GRASS |                         |                           |                     |
| 1*#            | Westringia fruticosa    | Coastal Rosemary          | 1.5-2 m             |
| 2 *#