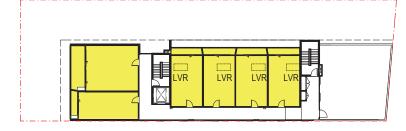

zith prior to the commencement of checked and verified on site prior to any work, making of shop drawings components. Do not scale drawings. Use figured Din

| e | Description              | Date     |
|---|--------------------------|----------|
|   | ISSUE FOR COORDINATION   | 14-08-18 |
|   | ISSUE FOR COORDINATION   | 03-09-18 |
|   | ISSUE FOR COORDINATION   | 14-09-18 |
|   | ISSUE FOR COORDINATION   | 20-09-18 |
|   | ISSUE FOR COORDINATION   | 28-09-18 |
|   | ISSUE FOR COORDINATION   | 05-10-18 |
|   | ISSUE FOR COORDINATION   | 17-10-18 |
|   | ISSUE FOR COORDINATION   | 26-10-18 |
|   | DEVELOPMENT APPLICATION  | 30-10-18 |
|   | RESPONSE TO COUNCIL RFI  | 28-02-19 |
|   | RESPONSE TO DRP COMMENTS | 17-04-19 |
|   |                          |          |









5<u>LEVEL 3</u>







# SOLAR ANALYSIS

2 UPPER GROUND LEVEL

PERCENTAGE OF APARTMENTS TO RECEIVE MIN. 2HRS SUNLIGHT BY ADG = 70% MAXIMUM NO. OF APARTMENTS RECEIVING NO DIRECT SUNLIGHT BETWEEN 9AM - 3PM AT MID WINTER = 0%

TOTAL NO. OF UNITS = 28 UNITS ACHIEVING MIN. 2HRS SUNLIGHT = 21 (75%) COMPLIES

KEY :

- MIN. 2 HOURS SUNLIGHT
- COMMUNAL LIVING ROOM RECEIVING A MINIMUM OF 3 HOURS DIRECT SUNLIGHT BETWEEN 9AM AND 3PM IN MID-WINTER. (SEPP AFFORDABLE HOUSING, DIVISION 3, PART 29 - 2C)
- UNITS RECEIVING NO DIRECT SUNLIGHT = 0 %
- LVR CLERESTORY LOUVRES

| •           |  |
|-------------|--|
|             |  |
|             |  |
| r ( )       |  |
|             |  |
|             |  |
| North Point |  |

### DA SUBMISSION

|                                       | SERVICES<br>evel 6, 89 York Street<br>2000