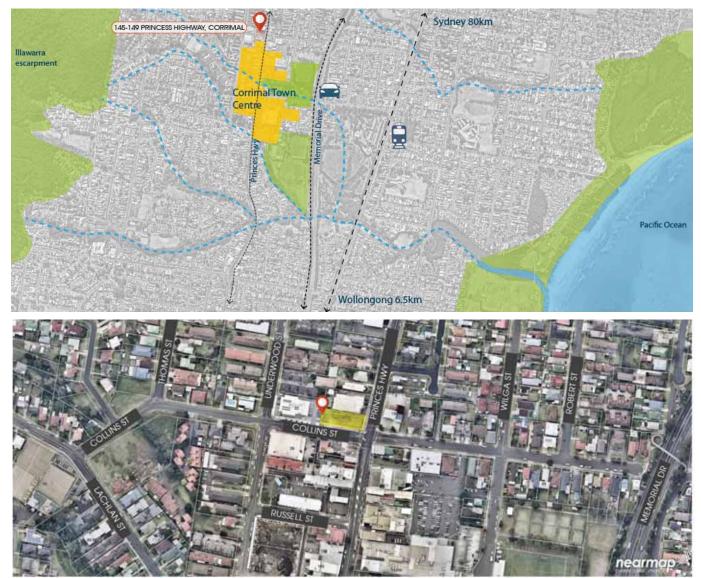

TURE

# CORRIMAL

# LANDSCAPE DESIGN REPORT

FOR: ANGLICARE DATE: MAY 2019



# CORRIMAL

# LANDSCAPE CONCEPT DESIGN REPORT

FOR: ANGLICARE ISSUE: REVISED DA ISSUE DATE: MAY 2019

# CONTENT

| 01 | SUBJECT SITE LOCATION         | 03 |
|----|-------------------------------|----|
| 02 | SITE ANALYSIS                 | 04 |
| 03 | DESIGN INTENT                 | 05 |
| 04 | LANDSCAPE PLANS               | 06 |
| 05 | PLANTING AREA ANALYSIS        | 08 |
| 06 | FENCING PLAN                  | 09 |
| 07 | SECTIONS                      | 11 |
| 08 | PRECEDENT IMAGES              | 14 |
| 09 | PLANTING PALETTE              |    |
| •  | TREE PALETTE                  | 15 |
| •  | GROUND FLOOR PLANTING PALETTE | 16 |
| 10 | MATERIALS PALETTE             | 17 |



> 2

# 1.0 SUBJECT SITE LOCATION



# SITE INFORMATION

145-149 Princess Highway, Corrimal

- > The proposal is for a Boarding House.
- > The land is zoned B2 Local Centre under the Wollongong LEP 2009.
- > Boarding houses are permissible with consent within B2 zoned land.
- > The site does not contain any heritage item under the LEP. The site is within 400m to a bus stop used by
  - a regular bus service and therefore constitutes as "accessible area" under the SEPP ARH.

( 3 23 45 60 80 100m



# 2.0 SITE ANALYSIS

### SITE VIEW



STREETSCAPE OF COLLINS STREET TO MOUNTAINS



STREETSCAPE OF COLLINS STREET

## EXISTING STREET TREE SPECIES:

- > Australian native trees
- > Evergreen foliage







> 4

# 3.0 DESIGN INTENT

## DESIGN INTENT:

The landscape concept for the proposed residential development is based on the sur