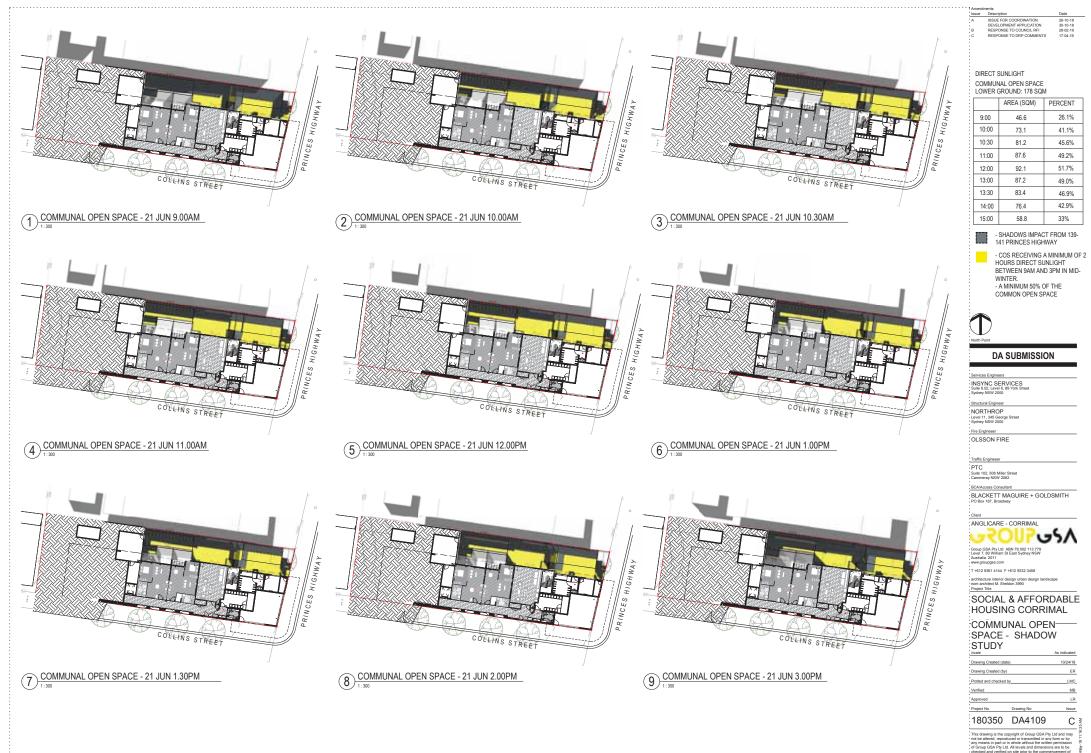

RESPONSE TO DRP 02 MEETING 07-05-19

Issue Description

4 <u>21 JUN 12.00PM</u> 1:500

North Point

Date

14-08-18 03-09-18 14-09-18 20-09-18 28-09-18 05-10-18 17-10-18 26-10-18 30-10-18 28-02-19 17-04-19

Description ISSUE FOR COORDINATION DEVELOPMENT APPLICATION RESPONSE TO OCUNCLE FFI RESPONSE TO OCUMCLE FFI

components. Do not scale drawings. Use figured Dimer

151-153 PRINCES HIGHWAY 21 JUN 12.00PM (4)

: 500

151-153 PRINCES HIGHWAY 21 JUN 10.00AM 2 1:500

5 151-153 PRINCES HIGHWAY 21 JUN 13.00PM

6 151-153 PRINCES HIGHWAY 21 JUN 14.00PM

DA SUBMISSION

North Poin

ISSUE FOR COORDINATION DEVELOPMENT APPLICATION RESPONSE TO COUNCIL RFI RESPONSE TO DRP COMMENTS

1A

26-10-18 30-10-18 28-02-19 17-04-19

architecture interior design urban design I nom architect M. Sheldon 3990 Project Title SOCIAL & AFFORDABLE HOUSING CORRIMAL SHADOW DIAGRAMS --151-153 PRINCES HIGHWAY 1:500 Drawing Created (da 10/23/18 Drawing Created (by NM