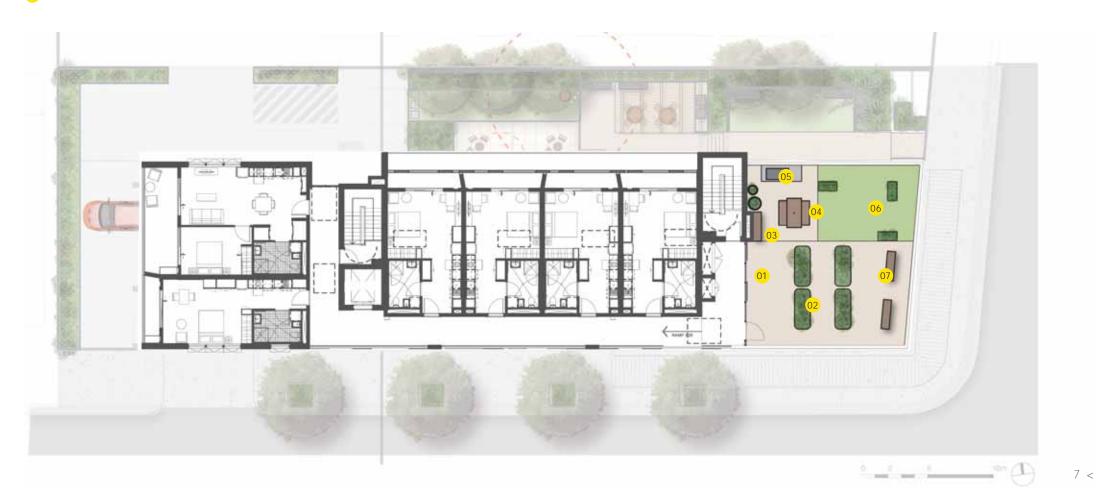

opment is based on the surrounding context, response to the proposed architectural, urban and civil layout, and the desired outcomes of Corrimal Town Centre Plan 2015-2025.

The design intent is to contribute positively to the image, by providing a contemporary, sensitive and appropriate landscape environment.

The key landscape elements comprise:

- > High quality recreation spaces including spaces for respite, exercise, dining.
- > Provide leafy streets and green spaces.
- > A contemporary textually appropriate softscape planting palette including a variety of native plant species.
- > Creating a safe and accessible space, characterised by open sight lines.





# 4.0 GROUND FLOOR LANDSCAPE PLAN





# 4.1 LEVEL 3 LANDSCAPE PLAN

06 COMMUNAL/FLEXIBLE RECREATION

SPACE



05 OUTDOOR BBQ



# 5.0 PLANTING AREA ANALYSIS





# 6.0 GROUND FLOOR FENCING PLAN



JOUPUSA FOR ANGLICARE

9 <

# 7.0 GROUND FLOOR FENCING PLAN

## LEGEND

BALUSTRADE TO ARCHITECTURAL DETAIL





# 8.0 SECTIONS





SECTION AA COMMUNAL LAWN







SECTION BB BBQ AREA





# 8.2 SECTIONS



SECTION CC PRIVATE COURTYARD & COMMUNAL LAWN TRANSECT





# 8.3 SECTIONS



SECTION DD FLEXIBLE OPEN SPACE + COMMUNAL OPEN SPACE







SECTION EE LEVEL 3 COMMUNAL OPEN SPACE







# 9.0 PRECEDENT IMAGES

COMMUNAL COURTYARDS



PRIVATE COURTYARDS





# 9.1 PLANTING PALETTE - SHRUBS AND GROUNDCOVERS



| SPECIES        |                         | COMMON NAME               | MATURITY <b>(H)</b> |
|----------------|-------------------------|---------------------------|---------------------|
| SHRUBS & GRASS |