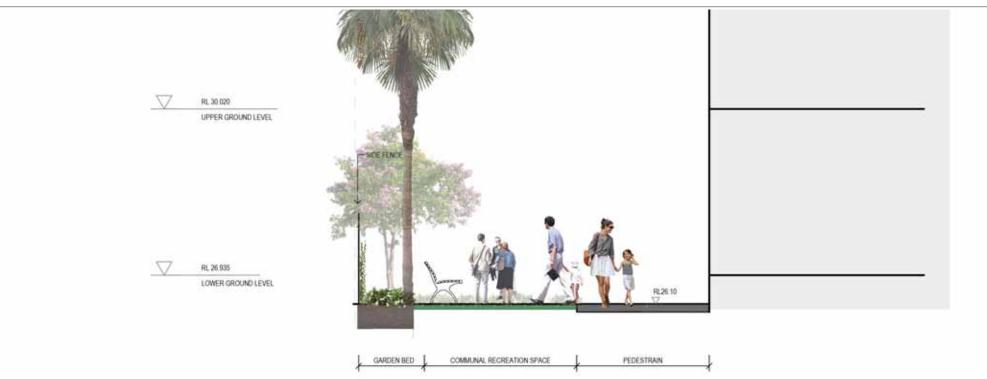

ontribute positively to the image, by providing a contemporary, sensitive and appropriate landscape environment.

The key landscape elements comprise:

- > High quality recreation spaces including spaces for respite, exercise, dining.
- > Provide leafy streets and green spaces.
- > A contemporary textually appropriate softscape planting palette including a variety of native plant species.
- > Creating a safe and accessible space, characterised by open sight lines.





# 4.0 GROUND FLOOR LANDSCAPE PLAN





# 4.1 LEVEL 3 LANDSCAPE PLAN

06 COMMUNAL/FLEXIBLE RECREATION

SPACE



05 OUTDOOR BBQ



# 5.0 PLANTING AREA ANALYSIS





# 6.0 GROUND FLOOR FENCING PLAN



JOUPUSA FOR ANGLICARE

9 <

# 7.0 GROUND FLOOR FENCING PLAN

## LEGEND

BALUSTRADE TO ARCHITECTURAL DETAIL





# 8.0 SECTIONS





SECTION AA COMMUNAL LAWN







SECTION BB BBQ AREA





# 8.2 SECTIONS



SECTION CC PRIVATE COURTYARD & COMMUNAL LAWN TRANSECT





# 8.3 SECTIONS



SECTION DD FLEXIBLE OPEN SPACE + COMMUNAL OPEN SPACE







SECTION EE LEVEL 3 COMMUNAL OPEN SPACE







# 9.0 PRECEDENT IMAGES

COMMUNAL COURTYARDS



PRIVATE COURTYARDS





# 9.1 PLANTING PALETTE - SHRUBS AND GROUNDCOVERS



| SPECIES        |                         | COMMON NAME               | MATURITY <b>(H)</b> |
|----------------|-------------------------|---------------------------|---------------------|
| SHRUBS & GRASS |                         |                           |                     |
| 1*#            | Westringia fruticosa    | Coastal Rosemary          | 1.5-2 m             |
| 2 *#           | Callistemon citr