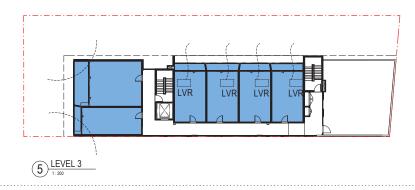

------|--------------------------|----------|--|--|
| e        | Description              | Date     |  |  |
|          | ISSUE FOR COORDINATION   | 14-08-18 |  |  |
|          | ISSUE FOR COORDINATION   | 03-09-18 |  |  |
|          | ISSUE FOR COORDINATION   | 14-09-18 |  |  |
|          | ISSUE FOR COORDINATION   | 20-09-18 |  |  |
|          | ISSUE FOR COORDINATION   | 28-09-18 |  |  |
|          | ISSUE FOR COORDINATION   | 05-10-18 |  |  |
|          | ISSUE FOR COORDINATION   | 17-10-18 |  |  |
|          | ISSUE FOR COORDINATION   | 26-10-18 |  |  |
|          | DEVELOPMENT APPLICATION  | 30-10-18 |  |  |
|          | RESPONSE TO COUNCIL RFI  | 28-02-19 |  |  |
|          | RESPONSE TO DRP COMMENTS | 17-04-19 |  |  |
|          |                          |          |  |  |













# VENTILATION ANALYSIS

PERCENTAGE OF APARTMENTS REQUIRED TO BE CROSS VENTILATED BY ADG = 60%

TOTAL NO. OF UNITS = 28 UNITS ACHIEVING CROSS VENTILATION = 17 (61%)

## KEY:

LVR CLERESTORY LOUVRES

### DA SUBMISSION

|                                   | C SERVIO<br>Level 6, 89 Y<br>W 2000 |      |  |
|-----------------------------------|-------------------------------------|------|--|
| Structural E                      | Ingineer                            |      |  |
| NORTH<br>Level 11, 3<br>Sydney NS | 45 George St                        | reet |  |
| Fire Engine                       | eer                                 |      |  |

Traffic Engineeer PTC Suite 102, 506 Miller Street Cammeray NSW 2062

BCA/Access Consultant BLACKETT MAGUIRE + GOLDSMITH PO Box 167, Broadway



T