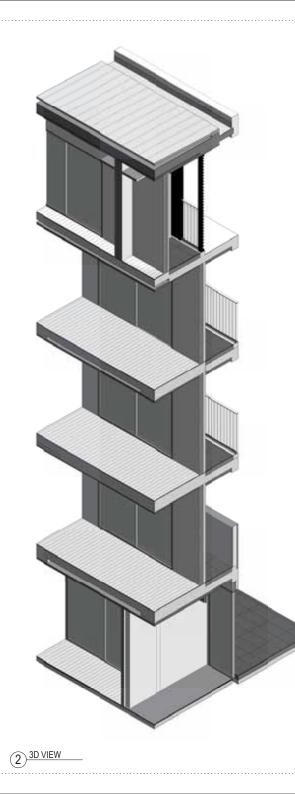

7, 80 William St East Sydney NSW Australia 2011 www.groupgsa.com T +612 9361 4144 F +612 9332 3458 architecture interior design urban design I nom architect M. Sheldon 3990 Project Title SOCIAL & AFFORDABLE HOUSING CORRIMAL Drawing Title WALL SECTION - SHEET 1 Scal Drawing Created (date 05/02/19 Drawing Created (by PM Plotted and checked b LMC Verified MB Approved LR Project No Drawing No Issue

Issue Descri

RESPONSE TO DRP 02 MEETING 07-05-19

1800350 DA3200 A This drawing is the copyright of Group GSAPty Ld and may any mean in part or in whole without the within permission of Group GSAPty Ld. All wrede and dimensions are of a forcup GSAPty Ld. All wrede and dimensions are of the

checked and verified on site pr any work, making of shop draw components. Do not scale drawings. Use fig





#### Services Engineers INSYNC SERVICES Suite 6.02, Level 6, 89 York Street Sydney NSW 2000 Structural Engineer NORTHROP Level 11, 345 George Street Sydney NSW 2000 Fire Engineeer OLSSON FIRE Traffic Engineeer PTC Suite 102, 506 Miller Street Cammeray NSW 2062 BCA/Access Consultant BLACKETT MAGUIRE + GOLDSMITH PO Box 167, Broadway Client ANGLICARE - CORRIMAL 50 58 Group GSA Pty Ltd ABN 76 002 113 779 Level 7, 80 William St East Sydney NSW Australia 2011 www.groupgsa.com T +612 9361 4144 F +612 9332 3458 architecture interior design urban design lan nom architect M. Sheldon 3990 Project Title SOCIAL & AFFORDABLE HOUSING CORRIMAL Drawing Title WALL SECTION - SHEET 2

DA SUBMISSION

|            | 1:20             |
|------------|------------------|
| e)         | 05/02/19         |
|