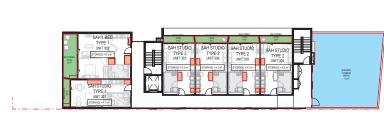

Ltd and may not be altered, reproduced or transmitted in any form or by any means in part of in whole without hermitistic memission of Group GSA Pty Ltd. All levels and dimensions are to be may work, making of shop drawings or fabrication of components.

| CALCULATIONS - FLOOR SPACE RAT                                                                                                          | 10 |
|-----------------------------------------------------------------------------------------------------------------------------------------|----|
| SITE AREA = 1007 m <sup>2</sup><br>ALLOWABLE FSR = 1.5:1<br>AFFORDABLE HOUSING BONUS FSR = 0.5:1<br>ALLOWABLE GFA = 2014 m <sup>2</sup> |    |

PROPOSED GFA = 1635 m<sup>2</sup> COMPLIES PROPOSED FSR = 1.6:1



1 LOWER GROUND LEVEL



3 <u>LEVEL 1</u>



4 LEVEL 3

|                    | AREA - PRIVATE OPEN SI | PACES    |                    |          |
|--------------------|------------------------|----------|--------------------|----------|
| Level              | Name                   | Comments | Area               | Complies |
| LOWER GROUND LEVEL | BUILDING COMMON AREAS  | OUTDOOR  | 118 m <sup>2</sup> | Yes      |
| LOWER GROUND LEVEL | BUILDING COMMON AREAS  | INDOOR   | 51 m²              | Yes      |
| UPPER GROUND LEVEL | BUILDING COMMON AREAS  | INDOOR   | 12 m <sup>2</sup>  | Yes      |
|                    |                        |          |                    |          |
| LEVEL 1            | BUILDING COMMON AREAS  | INDOOR   | 12 m²              | Yes      |
| LEVEL 1            | BUILDING COMMON AREAS  |          |