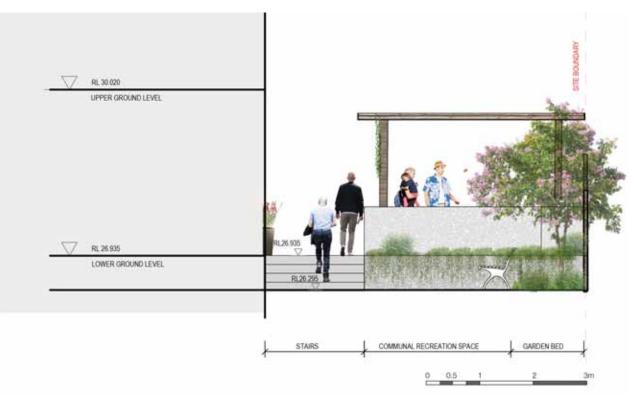

by providing a contemporary, sensitive and appropriate landscape environment.

The key landscape elements comprise:

- > High quality recreation spaces including spaces for respite, exercise, dining.
- > Provide leafy streets and green spaces.
- > A contemporary textually appropriate softscape planting palette including a variety of native plant species.
- > Creating a safe and accessible space, characterised by open sight lines.





# 4.0 GROUND FLOOR LANDSCAPE PLAN





# 4.1 LEVEL 3 LANDSCAPE PLAN

06 COMMUNAL/FLEXIBLE RECREATION

SPACE



05 OUTDOOR BBQ



# 5.0 PLANTING AREA ANALYSIS





# 6.0 GROUND FLOOR FENCING PLAN



JOUPUSA FOR ANGLICARE

9 <

# 7.0 GROUND FLOOR FENCING PLAN

## LEGEND

BALUSTRADE TO ARCHITECTURAL DETAIL





# 8.0 SECTIONS





SECTION AA COMMUNAL LAWN







SECTION BB BBQ AREA





# 8.2 SECTIONS



SECTION CC PRIVATE COURTYARD & COMMUNAL LAWN TRANSECT





# 8.3 SECTIONS



SECTION DD FLEXIBLE OPEN SPACE + COMMUNAL OPEN SPACE







SECTION EE LEVEL 3 COMMUNAL OPEN SPACE







# 9.0 PRECEDENT IMAGES

COMMUNAL COURTYARDS



PRIVATE COURTYARDS





# 9.1 PLANTING PALETTE - SHRUBS AND GROUNDCOVERS



| SPECIES        |                         | COMMON NAME               | MATURITY <b>(H)</b> |
|----------------|-------------------------|---------------------------|---------------------|
| SHRUBS & GRASS |                         |                           |                     |
| 1*#            | Westringia fruticosa    | Coastal Rosemary          | 1.5-2 m             |
| 2 *#           | Callistemon citrinus    | Lemon Scented Bottlebrus