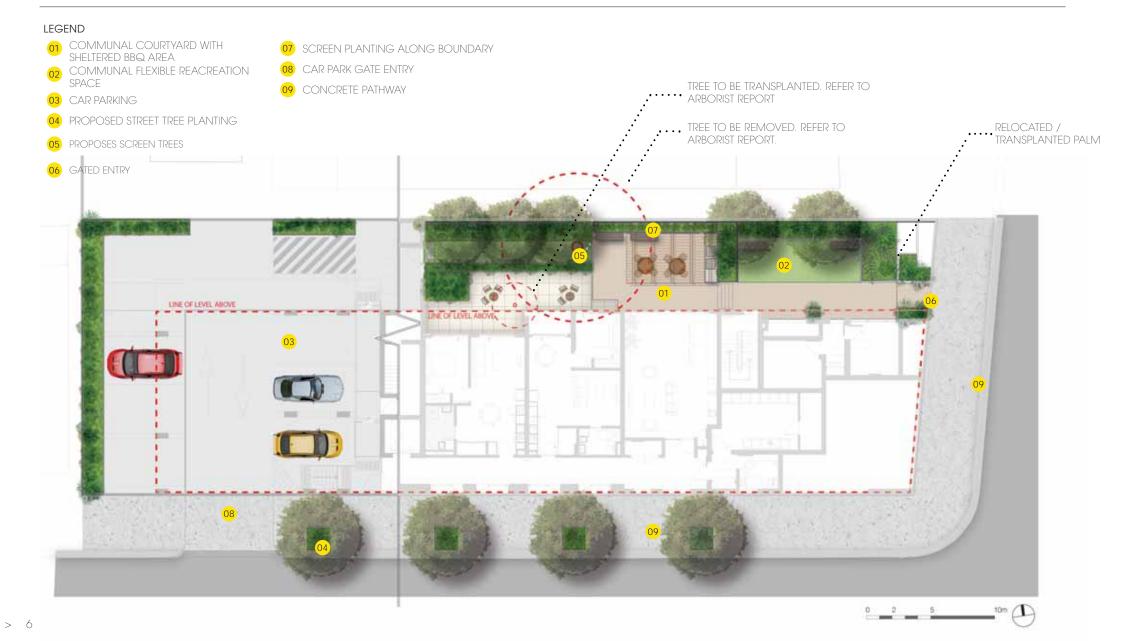

0 DESIGN INTENT

## DESIGN INTENT:

The landscape concept for the proposed residential development is based on the surrounding context, response to the proposed architectural, urban and civil layout, and the desired outcomes of Corrimal Town Centre Plan 2015-2025.

The design intent is to contribute positively to the image, by providing a contemporary, sensitive and appropriate landscape environment.

The key landscape elements comprise:

- > High quality recreation spaces including spaces for respite, exercise, dining.
- > Provide leafy streets and green spaces.
- > A contemporary textually appropriate softscape planting palette including a variety of native plant species.
- > Creating a safe and accessible space, characterised by open sight lines.





# 4.0 GROUND FLOOR LANDSCAPE PLAN





# 4.1 LEVEL 3 LANDSCAPE PLAN

06 COMMUNAL/FLEXIBLE RECREATION

SPACE



05 OUTDOOR BBQ



# 5.0 PLANTING AREA ANALYSIS





# 6.0 GROUND FLOOR FENCING PLAN



JOUPUSA FOR ANGLICARE

9 <

# 7.0 GROUND FLOOR FENCING PLAN

## LEGEND

BALUSTRADE TO ARCHITECTURAL DETAIL





# 8.0 SECTIONS





SECTION AA COMMUNAL LAWN







SECTION BB BBQ AREA





# 8.2 SECTIONS



SECTION CC PRIVATE COURTYARD & COMMUNAL LAWN TRANSECT





# 8.3 SECTIONS



SECTION DD FLEXIBLE OPEN SPACE + COMMUNAL OPEN SPACE







SECTION EE LEVEL 3 COMMUNAL OPEN SPACE







# 9.0 PRECEDENT IMAGES

COMMUNAL COURTYARDS



PRIVATE COURTYARDS





# 9.1 PLANTING PALETTE - SHRUBS AND GROUNDCOVERS



| SPECIES        |                         | COMMON NAME               | MATURITY <b>(H)</b> |
|----------------|-----------