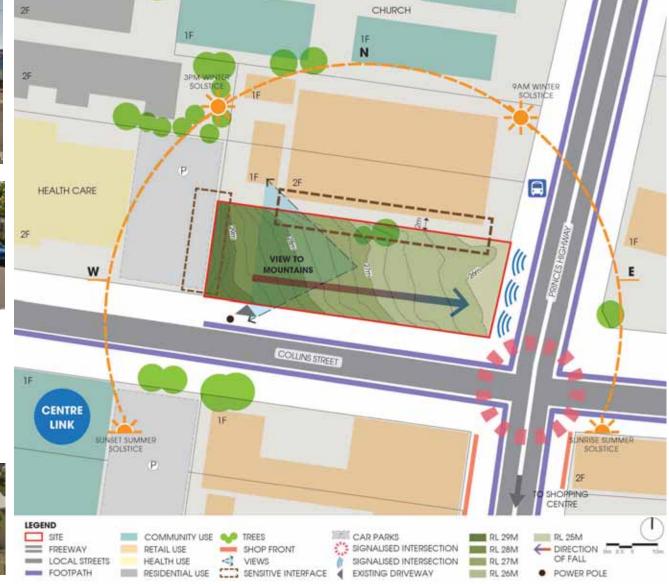

15 |
| •  | GROUND FLOOR PLANTING PALETTE | 16 |
| 10 | MATERIALS PALETTE             | 17 |



> 2

# 1.0 SUBJECT SITE LOCATION



# SITE INFORMATION

145-149 Princess Highway, Corrimal

- > The proposal is for a Boarding House.
- > The land is zoned B2 Local Centre under the Wollongong LEP 2009.
- > Boarding houses are permissible with consent within B2 zoned land.
- > The site does not contain any heritage item under the LEP. The site is within 400m to a bus stop used by
  - a regular bus service and therefore constitutes as "accessible area" under the SEPP ARH.

( 3 23 45 60 80 100m



# 2.0 SITE ANALYSIS

### SITE VIEW



STREETSCAPE OF COLLINS STREET TO MOUNTAINS



STREETSCAPE OF COLLINS STREET

## EXISTING STREET TREE SPECIES:

- > Australian native trees
- > Evergreen foliage







> 4

# 3.0 DESIGN INTENT

## DESIGN INTENT:

The landscape concept for the proposed residential development is based on the surrounding context, response to the proposed architectural, urban and civil layout, and the desired outcomes of Corrimal Town Centre Plan 2015-2025.

The design intent is to contribute positively to the image, by providing a contemporary, sensitive and appropriate landscape environment.

The key landscape elements comprise:

- > High quality recreation spaces including spaces for respite, exercise, dining.
- > Provide leafy streets and green spaces.
- > A contemporary textually appropriate softscape planting palette including a variety of native plant species.
- > Creating a safe and accessible space, characterised by open sight lines.





# 4.0 GROUND FLOOR LAN