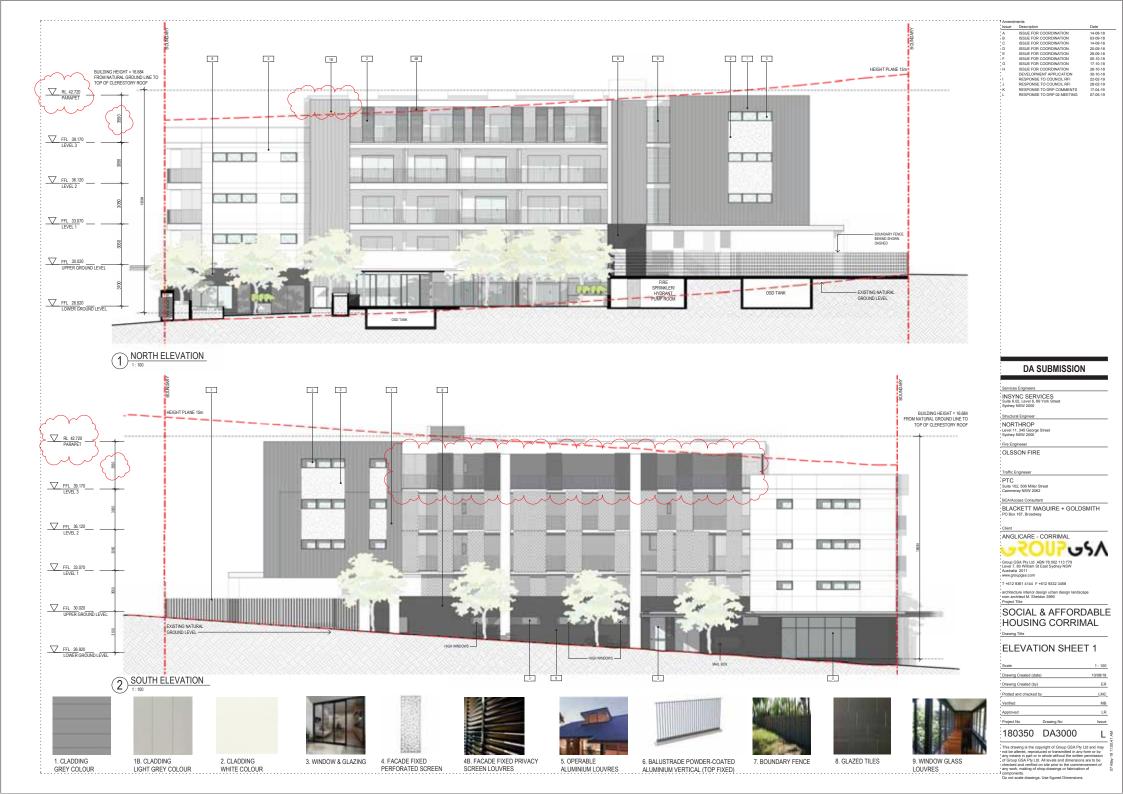

#### ELEVATION SHEET 2

1.00 Daving Disease sinter 100010 Stang (restat (b)) -24 Plated and shadow hat LARE. ..... 140 10100 1,4 Cased Inc. Destroyed ine 180350 DA3001 LE

The descript is the real real has an even of the real of the anticed, reproduce the reason of the real of the real description of the real of the real description of the real of the real description of the real of the real description of the real of the real of the description of the real of the real of the description of the real of the real of the description of the real of the real of the description of the real of the real of the real of the description of the real of the real of the real of the description of the real of the real of the real of the description of the real of the real of the real of the description of the real of the real of the real of the real of the description of the real of the description of the real of the real of the real of the real of the description of the real of

Scherolards Scherolards trainings Use Sprei Dire

3. WINDOW & GLAZING 4. FACADE FOED PERFORATED SCREEN

1. CLADDING

GREY COLOUR

18 CLADDING

LIGHT GREY COLOUR

2 CLADOING

WHITE COLOUR

5. OPERABLE

6. BALLISTRADE POWDER-COATED

ALLMINIUM LOUVRES

ALUMINUM VERTICAL (TOP FIXED)

7. BOUNDARY FENCE