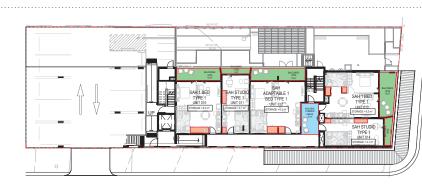

| AREA - PRIVATE OPEN SI | PACES    |                    |          |
|--------------------|------------------------|----------|--------------------|----------|
| Level              | Name                   | Comments | Area               | Complies |
| LOWER GROUND LEVEL | BUILDING COMMON AREAS  | OUTDOOR  | 118 m <sup>2</sup> | Yes      |
| LOWER GROUND LEVEL | BUILDING COMMON AREAS  | INDOOR   | 51 m²              | Yes      |
| UPPER GROUND LEVEL | BUILDING COMMON AREAS  | INDOOR   | 12 m <sup>2</sup>  | Yes      |
|                    |                        |          |                    |          |
| LEVEL 1            | BUILDING COMMON AREAS  | INDOOR   | 12 m²              | Yes      |
| LEVEL 1            | BUILDING COMMON AREAS  |          | 12 m <sup>2</sup>  | Yes      |



# 2 UPPER GROUND LEVEL



5 LEVEL 2

# CALCULATIONS

SEPP 65 APARTMENT DESIGN GUIDE REQUIEREMENT -**OBJECTIVE 4E MINIMUM BALCONY AREA** 

| STUDIO        | = | 4m2 |
|---------------|---|-----|
| 1 BED         | = | 8m2 |
| MINIMUM DEPTH | = | 2m  |

| Level              | Name            | Unit_Type  | ATER              | Co |
|--------------------|-----------------|------------|-------------------|----|
|                    |                 |            | 1 1               | >  |
| LOWER GROUND LEVEL | BALCONIES / POS | 1 BED SAH  | 21 m²             | Ye |
| LOWER GROUND LEVEL | BALCONIES / POS | 1 BED SAH  | 15 m²             | Ye |
|                    |                 | l          |                   |    |
| UPPER GROUND LEVEL | BALCONIES / POS | 1 BED SAH  | 12 m²             |