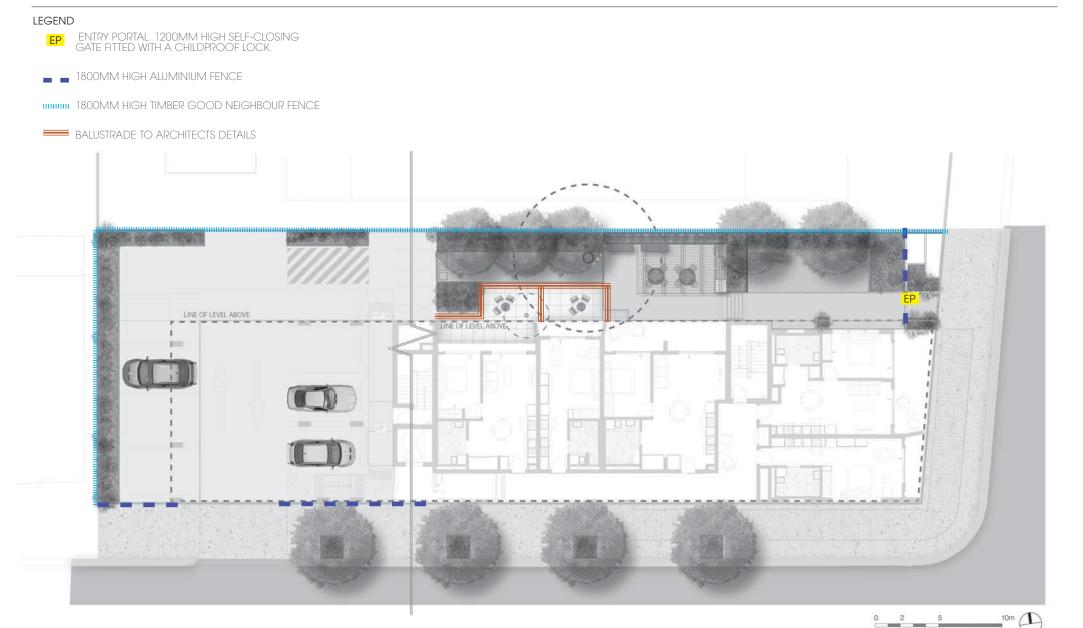

architectural, urban and civil layout, and the desired outcomes of Corrimal Town Centre Plan 2015-2025.

The design intent is to contribute positively to the image, by providing a contemporary, sensitive and appropriate landscape environment.

The key landscape elements comprise:

- > High quality recreation spaces including spaces for respite, exercise, dining.
- > Provide leafy streets and green spaces.
- > A contemporary textually appropriate softscape planting palette including a variety of native plant species.
- > Creating a safe and accessible space, characterised by open sight lines.





# 4.0 GROUND FLOOR LANDSCAPE PLAN





# 4.1 LEVEL 3 LANDSCAPE PLAN

06 COMMUNAL/FLEXIBLE RECREATION

SPACE



05 OUTDOOR BBQ



# 5.0 PLANTING AREA ANALYSIS





# 6.0 GROUND FLOOR FENCING PLAN



JOUPUSA FOR ANGLICARE

9 <

# 7.0 GROUND FLOOR FENCING PLAN

## LEGEND

BALUSTRADE TO ARCHITECTURAL DETAIL





# 8.0 SECTIONS





SECTION AA COMMUNAL LAWN







SECTION BB BBQ AREA





# 8.2 SECTIONS



SECTION CC PRIVATE COURTYARD & COMMUNAL LAWN TRANSECT





# 8.3 SECTIONS



SECTION DD FLEXIBLE OPEN SPACE + COMMUNAL OPEN SPACE







SECTION EE LEVEL 3 COMMUNAL OPEN SPACE







# 9.0 PRECEDENT IMAGES

COMMUNAL COURTYARDS



PRIVATE COURTYARDS





# 9.1 PLANTING PALETTE - SHRUBS AND GROUNDCOVERS



| SPECIES        |                         | COMMON NAME               | MATURITY <b>(H)</b> |
|----------------|-------------------------|---------------------------|---------------------|
| SHRUBS & GRASS |                         |                           |                     |