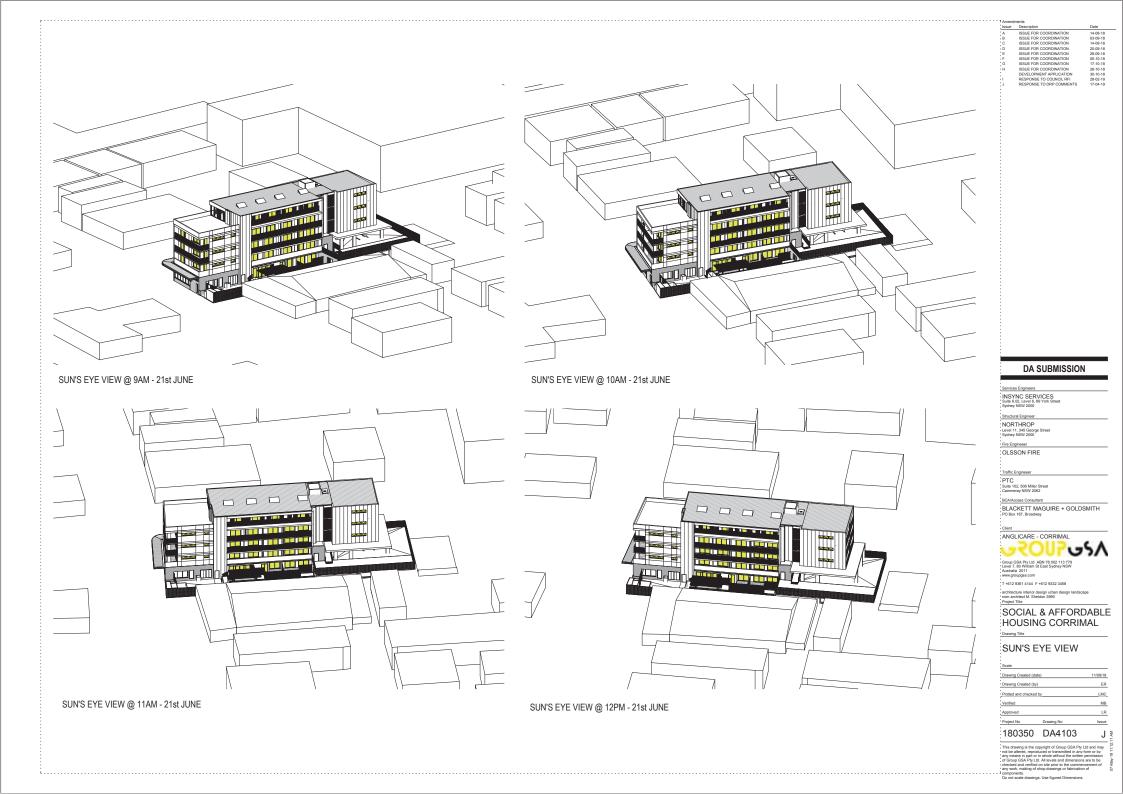

RESPONSE TO DRP 02 MEETING 07-05-19

Issue Description

4 <u>21 JUN 12.00PM</u> 1:500

North Point

Date

14-08-18 03-09-18 14-09-18 20-09-18 28-09-18 05-10-18 17-10-18 26-10-18 30-10-18 28-02-19 17-04-19

Description ISSUE FOR COORDINATION DEVELOPMENT APPLICATION RESPONSE TO OCUNCLE FFI RESPONSE TO OCUMCLE FFI

components. Do not scale drawings. Use figured Dimer

151-153 PRINCES HIGHWAY 21 JUN 12.00PM (4)

: 500

151-153 PRINCES HIGHWAY 21 JUN 10.00AM 2 1:500

5 151-153 PRINCES HIGHWAY 21 JUN 13.00PM

6 151-153 PRINCES HIGHWAY 21 JUN 14.00PM

DA SUBMISSION

North Poin

ISSUE FOR COORDINATION DEVELOPMENT APPLICATION RESPONSE TO COUNCIL RFI RESPONSE TO DRP COMMENTS

1A

26-10-18 30-10-18 28-02-19 17-04-19

architecture interior design urban design I nom architect M. Sheldon 3990 Project Title SOCIAL & AFFORDABLE HOUSING CORRIMAL SHADOW DIAGRAMS --151-153 PRINCES HIGHWAY 1:500 Drawing Created (da 10/23/18 Drawing Created (by NM