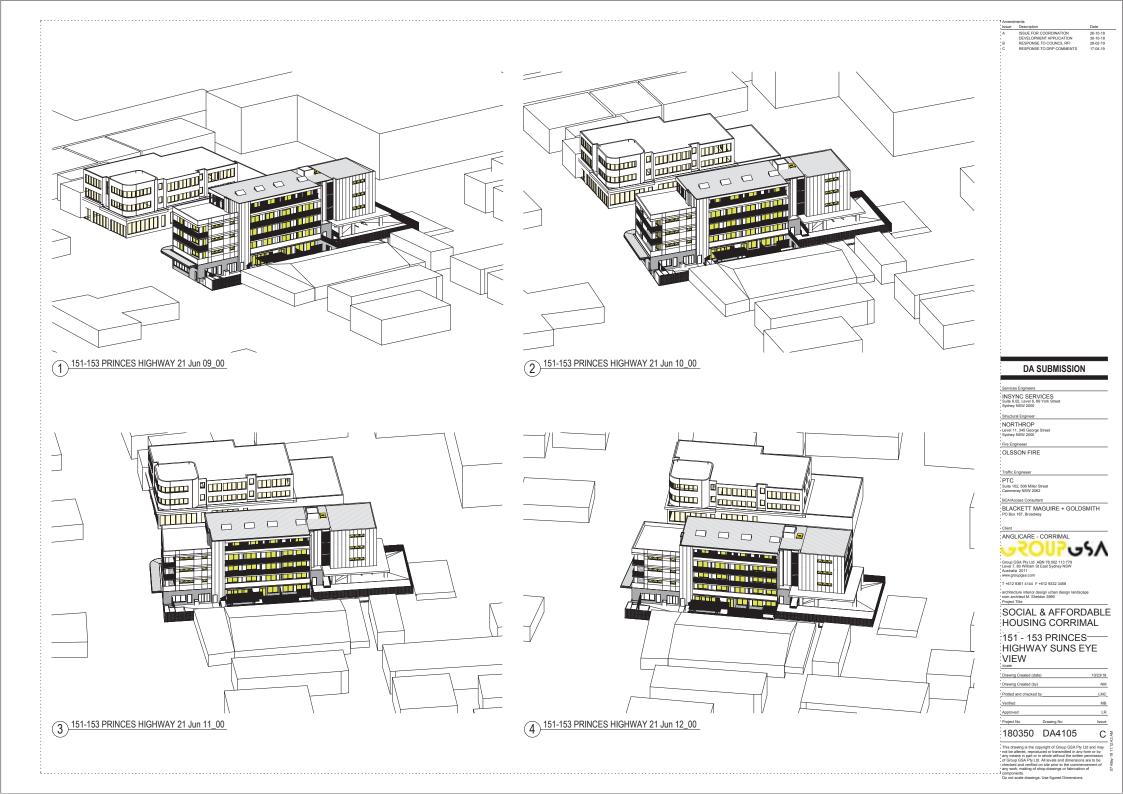

RESPONSE TO DRP 02 MEETING 07-05-19

Issue Description

4 <u>21 JUN 12.00PM</u> 1:500

North Point

Date

14-08-18 03-09-18 14-09-18 20-09-18 28-09-18 05-10-18 17-10-18 26-10-18 30-10-18 28-02-19 17-04-19

Description ISSUE FOR COORDINATION DEVELOPMENT APPLICATION RESPONSE TO OCUNCLE FFI RESPONSE TO OCUMCLE FFI

Ë

| Scale                |            | 1 : 500  |
|----------------------|------------|----------|
| Drawing Created (dat | te)        | 10/08/18 |
| Drawing Created (by) | )          | ER       |
| Plotted and checked  | by         | LMC      |
| Verified             |            | МВ       |
| Approved             |            | LR       |
| Project No           | Drawing No | Issue    |
| 180350               | DA4000     | J        |

components. Do not scale drawings. Use figured Dimer

151-153 PRINCES HIGHWAY 21 JUN 12.00PM (4)

: 500

151-153 PRINCES HIGHWAY 21 JUN 10.00AM 2 1:500

5 151-153 PRINCES HIGHWAY 21 JUN 13.00PM

6 151-153 PRINCES HIGHWAY 21 JUN 14.00PM

DA SUBMISSION

North Poin

ISSUE FOR COORDINATION DEVELOPMENT APPLICATION RESPONSE TO COUNCIL RFI RESPONSE TO DRP COMMENTS

1A

26-10-18 30-10-18 28-02-19 17-04-19

architecture interior design urban design I nom architect M. Sheldon 3990 Project Title SOCIAL & AFFORDABLE HOUSING CORRIMAL SHADOW DIAGRAMS --151-153 PRINCES HIGHWAY 1:500 Drawing Created (da 10/23/18 Drawing Created (by NM