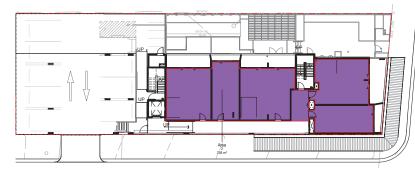

RESPONSE TO DRP COMMENTS

1A

26-10-18 30-10-18 28-02-19 17-04-19

architecture interior design urban design I nom architect M. Sheldon 3990 Project Title SOCIAL & AFFORDABLE HOUSING CORRIMAL SHADOW DIAGRAMS --151-153 PRINCES HIGHWAY 1:500 Drawing Created (da 10/23/18 Drawing Created (by NM

LMC Plotted and checked b Verified MB Approved LR Project No Drawing No Issue 180350 DA4001 C

This drawing is the copyright of Group GSA Pty Ltd and may not be altered, reproduced or transmitted in any form or by any means in grand or in whole whold the written permission of Group GSA Pty Ltd. All levels and dimensions are to be checked and verified on sile prior to the commencement of any work, maxing of shop dawlargs or labrication of components. Do not scale drawings. Use figured Dim















2 UPPER GROUND LEVEL



4 <u>LEVEL 2</u> 1:200

## GFA LEP

|             | Floor Area   |
|-------------|--------------|
|             | Calculating  |
| GROSS FLOOP | R AREA (LEP) |
| evel        | Area         |
|             |              |

| Level              | Area               |
|--------------------|--------------------|
| LOWER GROUND LEVEL | 325 m <sup>2</sup> |
| UPPER GROUND LEVEL | 255 m <sup>2</sup> |
| LEVEL 1            | 255 m <sup>2</sup> |
| LEVEL 1            | 90 m <sup>2</sup>  |
| LEVEL 2            | 265 m <sup>2</sup> |
| LEVEL 2            | 90 m <sup>2</sup>  |
| LEVEL 3            | 150 m <sup>2</sup> |
| LEVEL 3            | 90 m <sup>2</sup>  |
| TOTAL              | = 1635 m2          |

| Issue | Description              | Date     |
|-------|---------