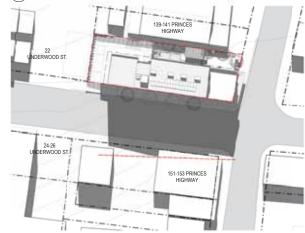

RESPONSE TO DRP 02 MEETING 07-05-19

Issue Description

4 <u>21 JUN 12.00PM</u> 1:500

North Point

Date

14-08-18 03-09-18 14-09-18 20-09-18 28-09-18 05-10-18 17-10-18 26-10-18 30-10-18 28-02-19 17-04-19

Description ISSUE FOR COORDINATION DEVELOPMENT APPLICATION RESPONSE TO OCUNCLE FFI RESPONSE TO OCUMCLE FFI

components. Do not scale drawings. Use figured Dimer

151-153 PRINCES HIGHWAY 21 JUN 12.00PM (4)

: 500

151-153 PRINCES HIGHWAY 21 JUN 10.00AM 2 1:500

5 151-153 PRINCES HIGHWAY 21 JUN 13.00PM

6 151-153 PRINCES HIGHWAY 21 JUN 14.00PM