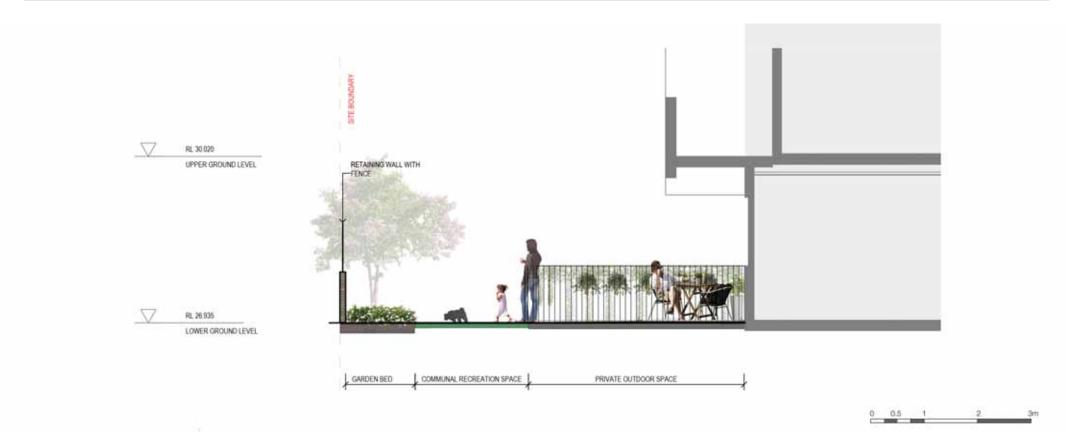

appropriate landscape environment.

The key landscape elements comprise:

- > High quality recreation spaces including spaces for respite, exercise, dining.
- > Provide leafy streets and green spaces.
- > A contemporary textually appropriate softscape planting palette including a variety of native plant species.
- > Creating a safe and accessible space, characterised by open sight lines.





# 4.0 GROUND FLOOR LANDSCAPE PLAN





# 4.1 LEVEL 3 LANDSCAPE PLAN

06 COMMUNAL/FLEXIBLE RECREATION

SPACE



05 OUTDOOR BBQ



# 5.0 PLANTING AREA ANALYSIS





# 6.0 GROUND FLOOR FENCING PLAN



JOUPUSA FOR ANGLICARE

9 <

# 7.0 GROUND FLOOR FENCING PLAN

## LEGEND

BALUSTRADE TO ARCHITECTURAL DETAIL





# 8.0 SECTIONS





SECTION AA COMMUNAL LAWN







SECTION BB BBQ AREA





# 8.2 SECTIONS



SECTION CC PRIVATE COURTYARD & COMMUNAL LAWN TRANSECT





# 8.3 SECTIONS



SECTION DD FLEXIBLE OPEN SPACE + COMMUNAL OPEN SPACE







SECTION EE LEVEL 3 COMMUNAL OPEN SPACE







# 9.0 PRECEDENT IMAGES

COMMUNAL COURTYARDS



PRIVATE COURTYARDS





# 9.1 PLANTING PALETTE - SHRUBS AND GROUNDCOVERS



| SPECIES        |                         | COMMON NAME               | MATURITY <b>(H)</b> |
|----------------|-------------------------|---------------------------|---------------------|
| SHRUBS & GRASS |                         |                           |                     |
| 1*#            | Westringia fruticosa    | Coastal Rosemary          | 1.5-2 m             |
| 2 *#           | Callistemon citrinus    | Lemon Scented Bottlebrush | 2 m                 |
| 3*