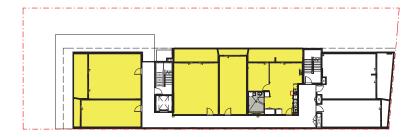

hed and userfield on zith prior to the commencement of checked and verified on site prior to any work, making of shop drawings components. Do not scale drawings. Use figured Din

| e | Description              | Date     |
|---|--------------------------|----------|
|   | ISSUE FOR COORDINATION   | 14-08-18 |
|   | ISSUE FOR COORDINATION   | 03-09-18 |
|   | ISSUE FOR COORDINATION   | 14-09-18 |
|   | ISSUE FOR COORDINATION   | 20-09-18 |
|   | ISSUE FOR COORDINATION   | 28-09-18 |
|   | ISSUE FOR COORDINATION   | 05-10-18 |
|   | ISSUE FOR COORDINATION   | 17-10-18 |
|   | ISSUE FOR COORDINATION   | 26-10-18 |
|   | DEVELOPMENT APPLICATION  | 30-10-18 |
|   | RESPONSE TO COUNCIL RFI  | 28-02-19 |
|   | RESPONSE TO DRP COMMENTS | 17-04-19 |
|   |                          |          |









5<u>LEVEL 3</u>







# SOLAR ANALYSIS

2 UPPER GROUND LEVEL

PERCENTAGE OF APARTMENTS TO RECEIVE MIN. 2HRS SUNLIGHT BY ADG = 70% MAXIMUM NO. OF APARTMENTS RECEIVING NO DIRECT SUNLIGHT BETWEEN 9AM - 3PM AT MID WINTER = 0%

TOTAL NO. OF UNITS = 28 UNITS ACHIEVING MIN. 2HRS SUNLIGHT = 21 (75%) COMPLIES

KEY :

- MIN. 2 HOURS SUNLIGHT
- COMMUNAL LIVING ROOM RECEIVING A MINIMUM OF 3 HOURS DIRECT SUNLIGHT BETWEEN 9AM AND 3PM IN MID-WINTER. (SEPP AFFORDABLE HOUSING, DIVISION 3, PART 29 - 2C)
- UNITS RECEIVING NO DIRECT SUNLIGHT = 0 %
- LVR CLERESTORY LOUVRES

| •           |  |
|-------------|--|
|             |  |
|             |  |
| r ( )       |  |
|             |  |
|             |  |
| North Point |  |

### DA SUBMISSION

|                                       | SERVICES<br>evel 6, 8