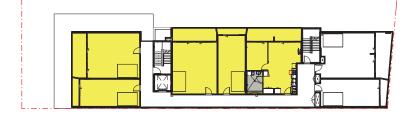

th prior to the commencement of checked and verified on site prior to any work, making of shop drawings components. Do not scale drawings. Use figured Din

| e | Description              | Date     |
|---|--------------------------|----------|
|   | ISSUE FOR COORDINATION   | 14-08-18 |
|   | ISSUE FOR COORDINATION   | 03-09-18 |
|   | ISSUE FOR COORDINATION   | 14-09-18 |
|   | ISSUE FOR COORDINATION   | 20-09-18 |
|   | ISSUE FOR COORDINATION   | 28-09-18 |
|   | ISSUE FOR COORDINATION   | 05-10-18 |
|   | ISSUE FOR COORDINATION   | 17-10-18 |
|   | ISSUE FOR COORDINATION   | 26-10-18 |
|   | DEVELOPMENT APPLICATION  | 30-10-18 |
|   | RESPONSE TO COUNCIL RFI  | 28-02-19 |
|   | RESPONSE TO DRP COMMENTS | 17-04-19 |
|   |                          |          |









5<u>LEVEL 3</u>







# SOLAR ANALYSIS

2 UPPER GROUND LEVEL

PERCENTAGE OF APARTMENTS TO RECEIVE MIN. 2HRS SUNLIGHT BY ADG = 70% MAXIMUM NO. OF APARTMENTS RECEIVING NO DIRECT SUNLIGHT BETWEEN 9AM - 3PM AT MID WINTER = 0%

TOTAL NO. OF UNITS = 28 UNITS ACHIEVING MIN. 2HRS SUNLIGHT = 21 (75%) COMPLIES

KEY :

- MIN. 2 HOURS SUNLIGHT
- COMMUNAL LIVING ROOM RECEIVING A MINIMUM OF 3 HOURS DIRECT SUNLIGHT BETWEEN 9AM AND 3PM IN MID-WINTER. (SEPP AFFORDABLE HOUSING, DIVISION 3, PART 29 - 2C)
- UNITS RECEIVING NO DIRECT SUNLIGHT = 0 %
- LVR CLERESTORY LOUVRES

| •           |  |
|-------------|--|
|             |  |
|             |  |
| r ( )       |  |
|             |  |
|             |  |
| North Point |  |

### DA SUBMISSION

|                                       | SERVICES<br>evel 6, 89 York Street<br>2000 |