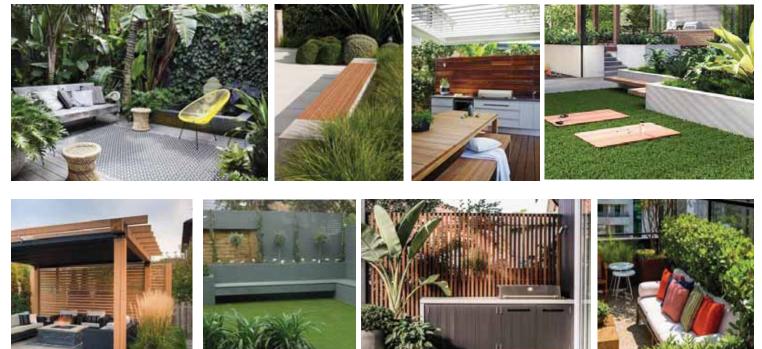

appropriate softscape planting palette including a variety of native plant species.
- > Creating a safe and accessible space, characterised by open sight lines.





# 4.0 GROUND FLOOR LANDSCAPE PLAN





# 4.1 LEVEL 3 LANDSCAPE PLAN

06 COMMUNAL/FLEXIBLE RECREATION

SPACE



05 OUTDOOR BBQ



# 5.0 PLANTING AREA ANALYSIS





# 6.0 GROUND FLOOR FENCING PLAN



JOUPUSA FOR ANGLICARE

9 <

# 7.0 GROUND FLOOR FENCING PLAN

## LEGEND

BALUSTRADE TO ARCHITECTURAL DETAIL





# 8.0 SECTIONS





SECTION AA COMMUNAL LAWN







SECTION BB BBQ AREA





# 8.2 SECTIONS



SECTION CC PRIVATE COURTYARD & COMMUNAL LAWN TRANSECT





# 8.3 SECTIONS



SECTION DD FLEXIBLE OPEN SPACE + COMMUNAL OPEN SPACE







SECTION EE LEVEL 3 COMMUNAL OPEN SPACE







# 9.0 PRECEDENT IMAGES

COMMUNAL COURTYARDS



PRIVATE COURTYARDS





# 9.1 PLANTING PALETTE - SHRUBS AND GROUNDCOVERS



| SPECIES        |                         | COMMON NAME               | MATURITY <b>(H)</b> |
|----------------|-------------------------|---------------------------|---------------------|
| SHRUBS & GRASS |                         |                           |                     |
| 1*#            | Westringia fruticosa    | Coastal Rosemary          | 1.5-2 m             |
| 2 *#           | Callistemon citrinus    | Lemon Scented Bottlebrush | 2 m                 |
| 3*             | Hypericum calycinum     | Aaron's beard             | 0.4-0.5 m           |
| 4*             | Banksia ericifolia      | Heath Banksia             | 3 m                 |
| 5*             | Leptospermum laevigatum | Coast Tea Tr