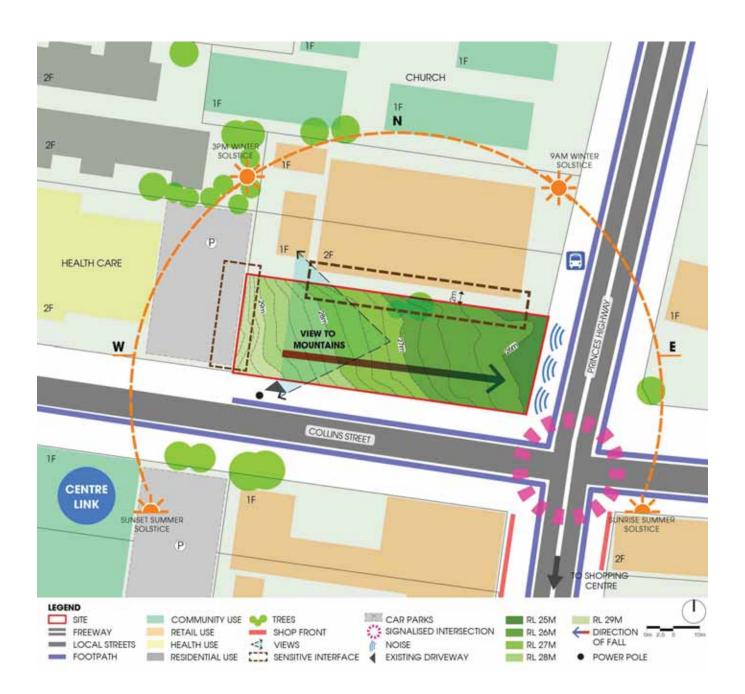

| $\square$                                                                                                            |          |
|----------------------------------------------------------------------------------------------------------------------|----------|
| North Point                                                                                                          |          |
| DA SUBMISSION                                                                                                        |          |
|                                                                                                                      |          |
| Services Engineers<br>NSYNC SERVICES<br>Suite 6.02, Level 6, 89 York Street<br>Sydney NSW 2000                       |          |
| Structural Engineer                                                                                                  |          |
| NORTHROP<br>Level 11, 345 George Street<br>Sydney NSW 2000                                                           |          |
| Fire Engineeer                                                                                                       |          |
| OLSSON FIRE                                                                                                          |          |
|                                                                                                                      |          |
| Traffic Engineeer<br>PTC                                                                                             |          |
| Suite 102, 506 Miller Street<br>Cammeray NSW 2062                                                                    |          |
| BCA/Access Consultant                                                                                                |          |
| BLACKETT MAGUIRE + GOLDSM<br>PO Box 167, Broadway                                                                    | ЛІТН     |
| Client                                                                                                               |          |
| ANGLICARE - CORRIMAL                                                                                                 |          |
| G <u>SO</u> 029                                                                                                      | 5        |
| Group GSA Pty Ltd ABN 76 002 113 779<br>Level 7, 80 William St East Sydney NSW<br>Australia 2011<br>www.groupgsa.com |          |
| T +612 9361 4144 F +612 9332 3458                                                                                    |          |
| architecture interior design urban design landscape<br>nom architect M. Sheldon 3990<br>Project Title                |          |
| SOCIAL & AFFORD                                                                                                      | ABLE     |
| HOUSING CORRIM                                                                                                       |          |
| Drawing Title                                                                                                        |          |
| SITE ANALYSIS PL                                                                                                     | ۹N       |
| Scale                                                                                                                |          |
| Drawing Created (date)                                                                                               | 07/05/18 |
| Drawing Created (by)                                                                                                 | PR       |
| Plotted and checked by                                                                                               | LMC      |
| Verified                                                                                                             | MB       |
| Approved                                                                                                             | LR       |