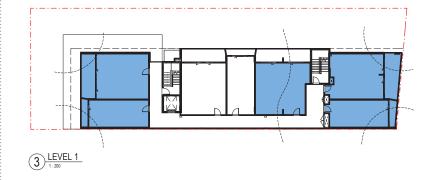

--------|--------------------------|----------|--|--|
| e        | Description              | Date     |  |  |
|          | ISSUE FOR COORDINATION   | 14-08-18 |  |  |
|          | ISSUE FOR COORDINATION   | 03-09-18 |  |  |
|          | ISSUE FOR COORDINATION   | 14-09-18 |  |  |
|          | ISSUE FOR COORDINATION   | 20-09-18 |  |  |
|          | ISSUE FOR COORDINATION   | 28-09-18 |  |  |
|          | ISSUE FOR COORDINATION   | 05-10-18 |  |  |
|          | ISSUE FOR COORDINATION   | 17-10-18 |  |  |
|          | ISSUE FOR COORDINATION   | 26-10-18 |  |  |
|          | DEVELOPMENT APPLICATION  | 30-10-18 |  |  |
|          | RESPONSE TO COUNCIL RFI  | 28-02-19 |  |  |
|          | RESPONSE TO DRP COMMENTS | 17-04-19 |  |  |
|          |                          |          |  |  |













# VENTILATION ANALYSIS

PERCENTAGE OF APARTMENTS REQUIRED TO BE CROSS VENTILATED BY ADG = 60%

TOTAL NO. OF UNITS = 28 UNITS ACHIEVING CROSS VENTILATION = 17 (61%)

## KEY:

LVR CLERESTORY LOUVRES

### DA SUBMISSION

|                                   | C SERVIO<br>Level 6, 89 Y<br>W 2000 |      |  |
|-----------------------------------|-------------------------------------|------|--|
| Structural E                      | Ingineer                            |      |  |
| NORTH<br>Level 11, 3<br>Sydney NS | 45 George St                        | reet |  |
| Fire Engine                       | eer                                 |      |  |

Traffic Engineeer PTC Suite 102, 506 Miller Street Cammeray NSW 2062

BCA/Access Consultant BLACKETT MAGUIRE + GOLDSMITH PO Box 167, Broadway