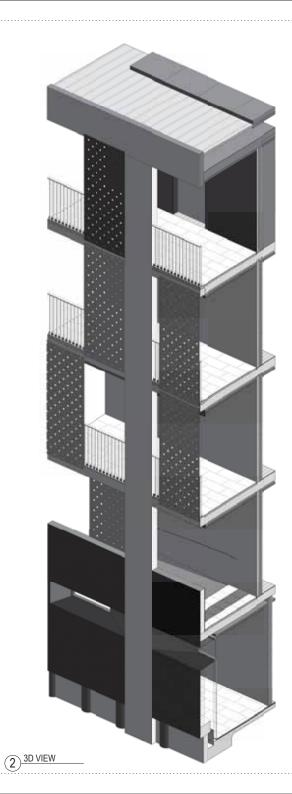

the real of the real of the description of the real of the real of the description of the real of the real of the real of the description of the real of the real of the real of the description of the real of the real of the real of the description of the real of the real of the real of the description of the real of the real of the real of the real of the description of the real of the description of the real of the real of the real of the real of the description of the real of

Scherolards Scherolards trainings Use Sprei Dire

3. WINDOW & GLAZING 4. FACADE FOED PERFORATED SCREEN

1. CLADDING

GREY COLOUR

18 CLADDING

LIGHT GREY COLOUR

2 CLADOING

WHITE COLOUR



5. OPERABLE

6. BALLISTRADE POWDER-COATED











ALLMINIUM LOUVRES

ALUMINUM VERTICAL (TOP FIXED)

7. BOUNDARY FENCE







#### DA SUBMISSION Services Engineers INSYNC SERVICES Suite 6.02, Level 6, 89 York Street Sydney NSW 2000 Structural Engineer NORTHROP Level 11, 345 George Street Sydney NSW 2000 Fire Engineeer OLSSON FIRE Traffic Engineeer PTC Suite 102, 506 Miller Street Cammeray NSW 2062 BCA/Access Consultant BLACKETT MAGUIRE + GOLDSMITH PO Box 167, Broadway Client ANGLICARE - CORRIMAL 50 Group GSA Pty Ltd ABN 76 002 113 779 Level 7, 80 William St East Sydney NSW Australia 2011 www.groupgsa.com T +612 9361 4144 F +612 9332 3458 architecture interior design urban design I nom architect M. Sheldon 3990 Project Title SOCIAL & AFFORDABLE HOUSING CORRIMAL Drawing Title WALL SECTION - SHEET 1 Scal Drawing Created (date 05/02/19 Drawing Created (by PM Plotted and checked b LMC Verified MB Approved LR Project