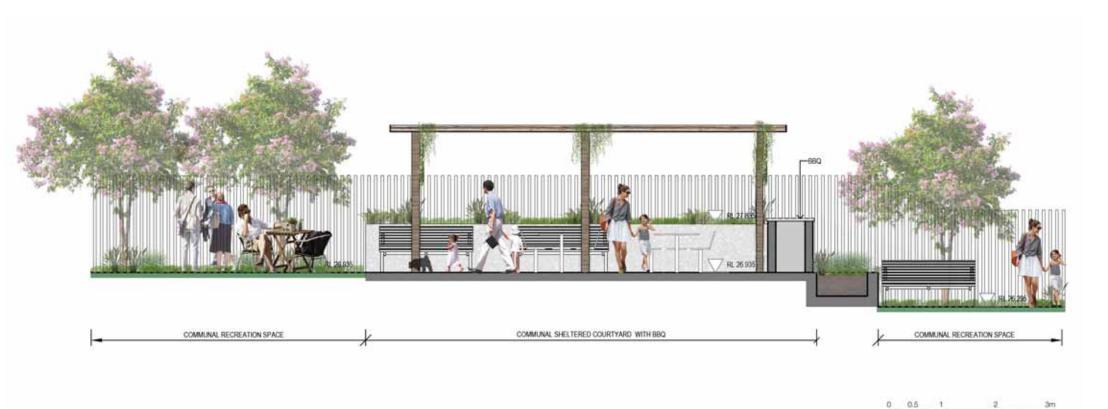

> High quality recreation spaces including spaces for respite, exercise, dining.
- > Provide leafy streets and green spaces.
- > A contemporary textually appropriate softscape planting palette including a variety of native plant species.
- > Creating a safe and accessible space, characterised by open sight lines.





# 4.0 GROUND FLOOR LANDSCAPE PLAN





# 4.1 LEVEL 3 LANDSCAPE PLAN

06 COMMUNAL/FLEXIBLE RECREATION

SPACE



05 OUTDOOR BBQ



# 5.0 PLANTING AREA ANALYSIS





# 6.0 GROUND FLOOR FENCING PLAN



JOUPUSA FOR ANGLICARE

9 <

# 7.0 GROUND FLOOR FENCING PLAN

## LEGEND

BALUSTRADE TO ARCHITECTURAL DETAIL





# 8.0 SECTIONS





SECTION AA COMMUNAL LAWN







SECTION BB BBQ AREA





# 8.2 SECTIONS



SECTION CC PRIVATE COURTYARD & COMMUNAL LAWN TRANSECT





# 8.3 SECTIONS



SECTION DD FLEXIBLE OPEN SPACE + COMMUNAL OPEN SPACE







SECTION EE LEVEL 3 COMMUNAL OPEN SPACE







# 9.0 PRECEDENT IMAGES

COMMUNAL COURTYARDS



PRIVATE COURTYARDS





# 9.1 PLANTING PALETTE - SHRUBS AND GROUNDCOVERS



| SPECIES        |                         | COMMON NAME               | MATURITY <b>(H)</b> |
|----------------|-------------------------|---------------------------|---------------------|
| SHRUBS & GRASS |                         |                           |                     |
| 1*#            | Westringia fruticosa    | Coastal Rosemary          | 1.5-2 m             |
| 2 *#           | Callistemon citrinus    | Lemon Scented Bottlebrush | 2 m                 |
| 3*             | Hypericum calycinum     | Aaron's beard             | 0.4-0.5 m           |