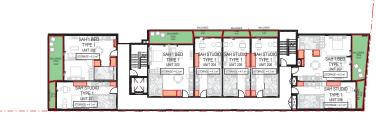

| PACES    |                    |          |
|--------------------|------------------------|----------|--------------------|----------|
| Level              | Name                   | Comments | Area               | Complies |
| LOWER GROUND LEVEL | BUILDING COMMON AREAS  | OUTDOOR  | 118 m <sup>2</sup> | Yes      |
| LOWER GROUND LEVEL | BUILDING COMMON AREAS  | INDOOR   | 51 m²              | Yes      |
| UPPER GROUND LEVEL | BUILDING COMMON AREAS  | INDOOR   | 12 m <sup>2</sup>  | Yes      |
|                    |                        |          |                    |          |
| LEVEL 1            | BUILDING COMMON AREAS  | INDOOR   | 12 m²              | Yes      |
| LEVEL 1            | BUILDING COMMON AREAS  |          | 12 m <sup>2</sup>  | Yes      |



# 2 UPPER GROUND LEVEL



5 LEVEL 2

# CALCULATIONS

SEPP 65 APARTMENT DESIGN GUIDE REQUIEREMENT -**OBJECTIVE 4E MINIMUM BALCONY AREA** 

| STUDIO        | = | 4m2 |
|---------------|---|-----|
| 1 BED         | = | 8m2 |
| MINIMUM DEPTH | = | 2m  |

| Level              | Name            | Unit_Type  | ATER              | Co |
|--------------------|-----------------|------------|-------------------|----|
|                    |                 |            | 1 1               | >  |
| LOWER GROUND LEVEL | BALCONIES / POS | 1 BED SAH  | 21 m²             | Ye |
| LOWER GROUND LEVEL | BALCONIES / POS | 1 BED SAH  | 15 m²             | Ye |
|                    |                 | l          |                   |    |
| UPPER GROUND LEVEL | BALCONIES / POS | 1 BED SAH  | 12 m²             | Ye |
| UPPER GROUND LEVEL