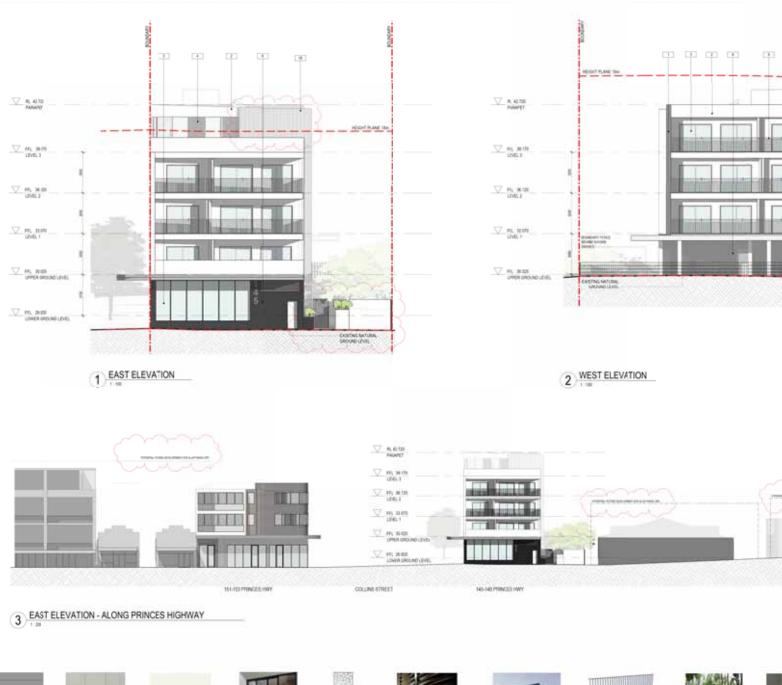

|
| Scale                |            | 1 : 50   |
| Drawing Created (dat | e)         | 07/08/18 |
| Drawing Created (by) |            | ER       |
| Plotted and checked  | by         | LMC      |
| Verified             |            | MB       |
| Approved             |            | LR       |
| Project No           | Drawing No | Issue    |
| 180350               | DA2450     | H        |
|                      |            |          |

This drawing is the copyright of Group GSA Pty Ltd and may not be altered, reproduced or transmitted in any form or by any means in part or in whole whole the writtlen permission checked and verified on site prior to the commencement of any work, making of shop drawings or fabrication of components. Do not scale drawings. Use figured Dimensions.





baux.

Because the second seco

DA SUBMISSION

| INSYNC SERV            | ICES .                                                                                                          |
|------------------------|-----------------------------------------------------------------------------------------------------------------|
| Nume B.S.C. Lawer & M. | Tory Done!                                                                                                      |
|                        |                                                                                                                 |
| NORTHING R             |                                                                                                                 |
| Lawar 11, 345 Secretal | literation of the s