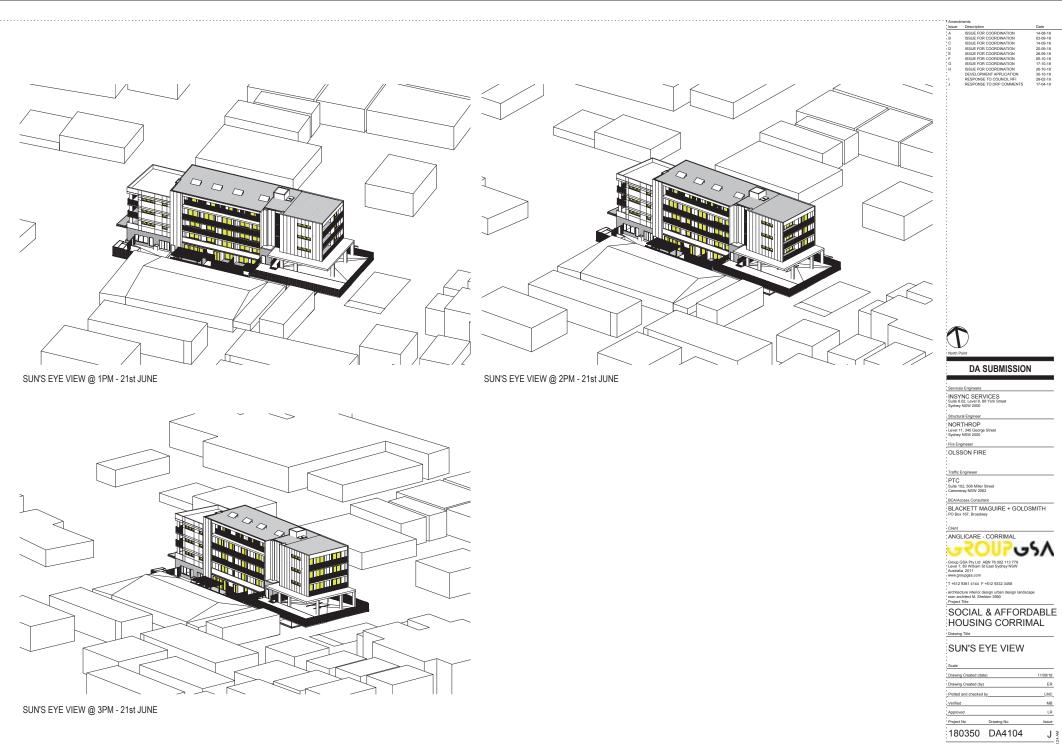

RESPONSE TO DRP 02 MEETING 07-05-19

Issue Description

4 <u>21 JUN 12.00PM</u> 1:500

North Point

Date

14-08-18 03-09-18 14-09-18 20-09-18 28-09-18 05-10-18 17-10-18 26-10-18 30-10-18 28-02-19 17-04-19

Description ISSUE FOR COORDINATION DEVELOPMENT APPLICATION RESPONSE TO OCUNCLE FFI RESPONSE TO OCUMCLE FFI

Ë

| Scale                |            | 1 : 500  |
|----------------------|------------|----------|
| Drawing Created (dat | te)        | 10/08/18 |
| Drawing Created (by) | )          | ER       |
| Plotted and checked  | by         | LMC      |
| Verified             |            | МВ       |
| Approved             |            | LR       |
| Project No           | Drawing No | Issue    |
| 180350               | DA4000     | J        |

components. Do not scale drawings. Use figured Dimer

151-153 PRINCES HIGHWAY 21 JUN 12.00PM (4)

: 500

151-153 PRINCES HIGHWAY 21 JUN 10.00AM 2 1:500

5 151-153 PRINCES HIGHWAY 21 JUN 13.00PM

6 151-153 PRINCES HIGHWAY 21 JUN 14.00PM

DA SUBMISSION

North Poin

ISSUE FOR COORDINATION DEVELOPMENT APPLICATION RESPONSE TO COUNCIL RFI RESPONSE TO DRP COMMENTS

1A

26-10-18 30-10-18 28-02-19 17-04-19

architecture interior design urban design I nom architect M. Sheldon 3990 Project Title SOCIAL & AFFORDABLE HOUSING CORRIMAL SHADOW DIAGRAMS --151-153 PRINCES HIGHWAY 1:500 Drawing Created (da 10/23/18 Drawing Created (by NM