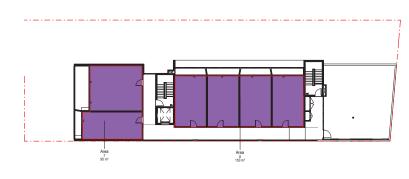

## GFA LEP

|             | Floor Area   |
|-------------|--------------|
|             | Calculating  |
| GROSS FLOOP | R AREA (LEP) |
| evel        | Area         |
|             |              |

| Level              | Area               |
|--------------------|--------------------|
| LOWER GROUND LEVEL | 325 m <sup>2</sup> |
| UPPER GROUND LEVEL | 255 m <sup>2</sup> |
| LEVEL 1            | 255 m <sup>2</sup> |
| LEVEL 1            | 90 m <sup>2</sup>  |
| LEVEL 2            | 265 m <sup>2</sup> |
| LEVEL 2            | 90 m <sup>2</sup>  |
| LEVEL 3            | 150 m <sup>2</sup> |
| LEVEL 3            | 90 m <sup>2</sup>  |
| TOTAL              | = 1635 m2          |