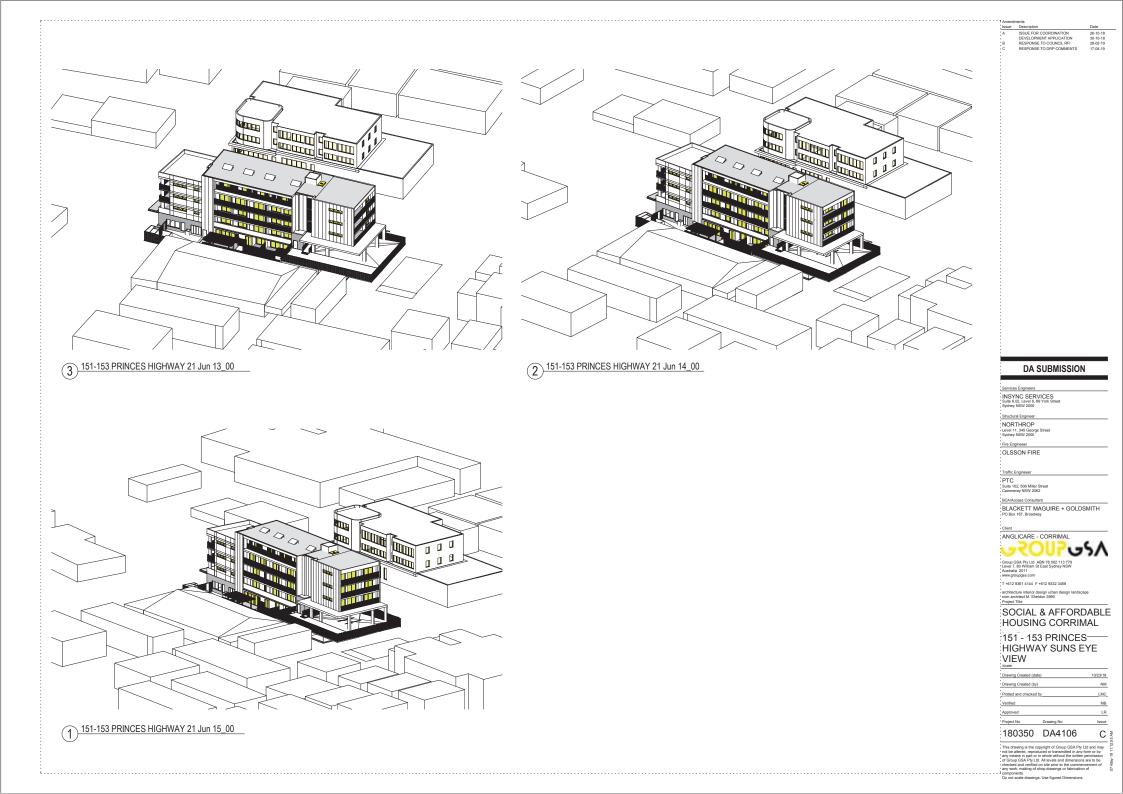

RESPONSE TO DRP 02 MEETING 07-05-19

Issue Description

4 <u>21 JUN 12.00PM</u> 1:500

North Point

Date

14-08-18 03-09-18 14-09-18 20-09-18 28-09-18 05-10-18 17-10-18 26-10-18 30-10-18 28-02-19 17-04-19

Description ISSUE FOR COORDINATION DEVELOPMENT APPLICATION RESPONSE TO OCUNCLE FFI RESPONSE TO OCUMCLE FFI

Ë

| Scale                |            | 1 : 500  |
|----------------------|------------|----------|
| Drawing Created (dat | te)        | 10/08/18 |
| Drawing Created (by) | )          | ER       |
| Plotted and checked  | by         | LMC      |
| Verified             |            | МВ       |
| Approved             |            | LR       |
| Project No           | Drawing No | Issue    |
| 180350               | DA4000     | J        |

components. Do not scale drawings. Use figured Dimer

151-153 PRINCES HIGHWAY 21 JUN 12.00PM (4)

: 500

151-153 PRINCES HIGHWAY 21 JUN 10.00AM 2 1:500

5 151-153 PRINCES HIGHWAY 21 JUN 13.00PM

6 151-153 PRINCES HIGHWAY 21 JUN 14.00PM

DA SUBMISSION

North Poin

ISSUE FOR COORDINATION DEVELOPMENT APPLICATION RESPONSE TO COUNCIL RFI RESPONSE TO DRP COMMENTS

1A

26-10-18 30-10-18 28-02-19 17-04-19

architecture interior design urban design I nom architect M. Sheldon 3990 Project Title SOCIAL & AFFORDABLE HOUSING CORRIMAL SHADOW DIAGRAMS --151-153 PRINCES HIGHWAY 1:500 Drawing Created (da 10/23/18 Drawing Created (by NM