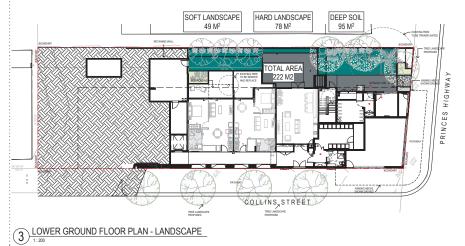

|         |
| Verified                                            |            | MB           |         |
| Approved                                            |            | LR           |         |
| Project No                                          | Drawing No | Issue        |         |
| 180350                                              | DA4107     | J            | 4:46 AM |
| man an er en er |            |              | ÷.      |

This drawing is the copyright of Group GSA Pty Ltd and may not be altered, reproduced or transmitted in any form or by any means in part or in whole without the written permission of Group GSA Pty Ltd. All levels and dimensions are to be any work, mak components Do not scale winge Liee fir



# 1 LOWER GROUND FLOOR PLAN - DEEP SOIL LANDSCAPE ADG





### **DEEP SOIL ZONES**

ADG COMPLIANCE : OBJETIVE 3E-1

- SITE AREA : 650 m<sup>2</sup> - 1500 m<sup>2</sup> - 7% OF SITE AREA. MINIMUM DIMENSION 3M.

SITE AREA: 1007 m<sup>2</sup> AREA PROVIDED : 88m<sup>2</sup> (8.7 % OF SITE AREA )



DEEP SOIL ZONES SOFT LANDSCAPE

HARD LANDSCAPE

COMMUNAL EXTERNAL COMMUNAL INTERNAL

| Description                | Date     |
|----------------------------|----------|
| ISSUE FOR COORDINATION     | 05-10-18 |
| ISSUE FOR COORDINATION     | 17-10-18 |
| ISSUE FOR COORDINATION     | 26-10-18 |
| DEVELOPMENT APPLICATION    | 30-10-18 |
| RESPONSE TO COUNCIL RFI    | 28-02-19 |
| RESPONSE TO DRP COMMENTS   | 17-04-19 |
| RESPONSE TO DRP 02 MEETING | 07-05-19 |
|                            |          |

### COMMUNAL OPEN SPACE

ADG COMPLIANCE : OBJETIVE 3D