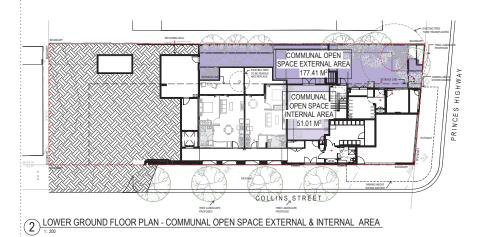

|         |
| Verified                                            |            | MB           |         |
| Approved                                            |            | LR           |         |
| Project No                                          | Drawing No | Issue        |         |
| 180350                                              | DA4107     | J            | 4:46 AM |
| man an er en er |            |              | ÷.      |

This drawing is the copyright of Group GSA Pty Ltd and may not be altered, reproduced or transmitted in any form or by any means in part or in whole without the written permission of Group GSA Pty Ltd. All levels and dimensions are to be any work, mak components Do not scale winge Liee fir



# 1 LOWER GROUND FLOOR PLAN - DEEP SOIL LANDSCAPE ADG





### **DEEP SOIL ZONES**

ADG COMPLIANCE : OBJETIVE 3E-1

- SITE AREA : 650 m<sup>2</sup> - 1500 m<sup>2</sup> - 7% OF SITE AREA. MINIMUM DIMENSION 3M.

SITE AREA: 1007 m<sup>2</sup> AREA PROVIDED : 88m<sup>2</sup> (8.7 % OF SITE AREA )



DEEP SOIL ZONES SOFT LANDSCAPE

HARD LANDSCAPE

COMMUNAL EXTERNAL COMMUNAL INTERNAL

| Description                | Date     |
|----------------------------|----------|
| ISSUE FOR COORDINATION     | 05-10-18 |
| ISSUE FOR COORDINATION     | 17-10-18 |
| ISSUE FOR COORDINATION     | 26-10-18 |
| DEVELOPMENT APPLICATION    | 30-10-18 |
| RESPONSE TO COUNCIL RFI    | 28-02-19 |
| RESPONSE TO DRP COMMENTS   | 17-04-19 |
| RESPONSE TO DRP 02 MEETING | 07-05-19 |
|                            |          |

### COMMUNAL OPEN SPACE

ADG COMPLIANCE : OBJETIVE