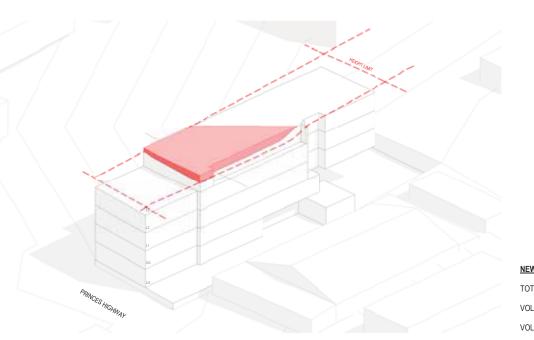

## GFA LEP

|             | Floor Area   |
|-------------|--------------|
|             | Calculating  |
| GROSS FLOOP | R AREA (LEP) |
| evel        | Area         |
|             |              |

| Level              | Area               |
|--------------------|--------------------|
| LOWER GROUND LEVEL | 325 m <sup>2</sup> |
| UPPER GROUND LEVEL | 255 m <sup>2</sup> |
| LEVEL 1            | 255 m <sup>2</sup> |
| LEVEL 1            | 90 m <sup>2</sup>  |
| LEVEL 2            | 265 m <sup>2</sup> |
| LEVEL 2            | 90 m <sup>2</sup>  |
| LEVEL 3            | 150 m <sup>2</sup> |
| LEVEL 3            | 90 m <sup>2</sup>  |
| TOTAL              | = 1635 m2          |