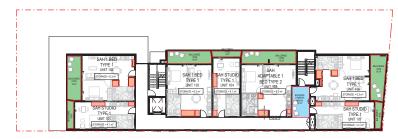

 $\square$ 

| Drawing Tibe         |            |          |
|----------------------|------------|----------|
| ADAPTA               | BLE UNIT   | TYPE     |
| Scale                |            | 1 : 50   |
| Drawing Created (dat | e)         | 07/08/18 |
| Drawing Created (by) |            | ER       |
| Plotted and checked  | by         | LMC      |
| Verified             |            | MB       |
| Approved             |            | LR       |
| Project No           | Drawing No | Issue    |
| 180350               | DA2450     | H        |
|                      |            |          |