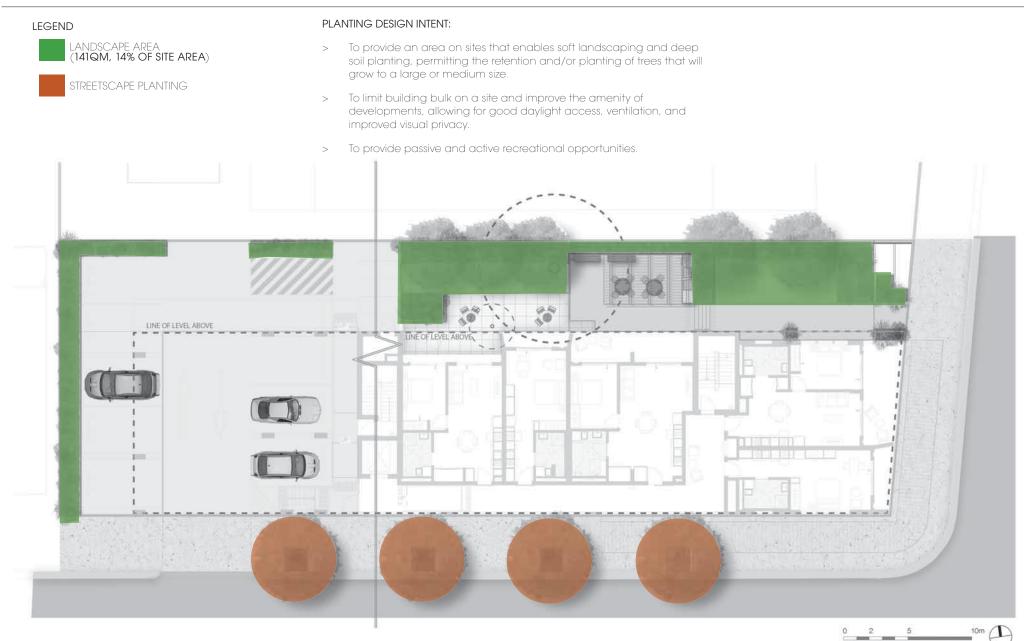

ng context, response to the proposed architectural, urban and civil layout, and the desired outcomes of Corrimal Town Centre Plan 2015-2025.

The design intent is to contribute positively to the image, by providing a contemporary, sensitive and appropriate landscape environment.

The key landscape elements comprise:

- > High quality recreation spaces including spaces for respite, exercise, dining.
- > Provide leafy streets and green spaces.
- > A contemporary textually appropriate softscape planting palette including a variety of native plant species.
- > Creating a safe and accessible space, characterised by open sight lines.





# 4.0 GROUND FLOOR LANDSCAPE PLAN





# 4.1 LEVEL 3 LANDSCAPE PLAN

06 COMMUNAL/FLEXIBLE RECREATION

SPACE



05 OUTDOOR BBQ



# 5.0 PLANTING AREA ANALYSIS





# 6.0 GROUND FLOOR FENCING PLAN



JOUPUSA FOR ANGLICARE

9 <

# 7.0 GROUND FLOOR FENCING PLAN

## LEGEND

BALUSTRADE TO ARCHITECTURAL DETAIL





# 8.0 SECTIONS





SECTION AA COMMUNAL LAWN







SECTION BB BBQ AREA





# 8.2 SECTIONS



SECTION CC PRIVATE COURTYARD & COMMUNAL LAWN TRANSECT





# 8.3 SECTIONS



SECTION DD FLEXIBLE OPEN SPACE + COMMUNAL OPEN SPACE







SECTION EE LEVEL 3 COMMUNAL OPEN SPACE







# 9.0 PRECEDENT IMAGES

COMMUNAL COURTYARDS



PRIVATE COURTYARDS





# 9.1 PLANTING PALETTE - SHRUBS AND GROUNDCOVERS



| SPECIES        |                         | COMMON NAME               | MATURITY <b>(H)</b> |
|----------------|-------------------------|---------------------------|---------------------|
| SHRUBS & GRASS |                         |