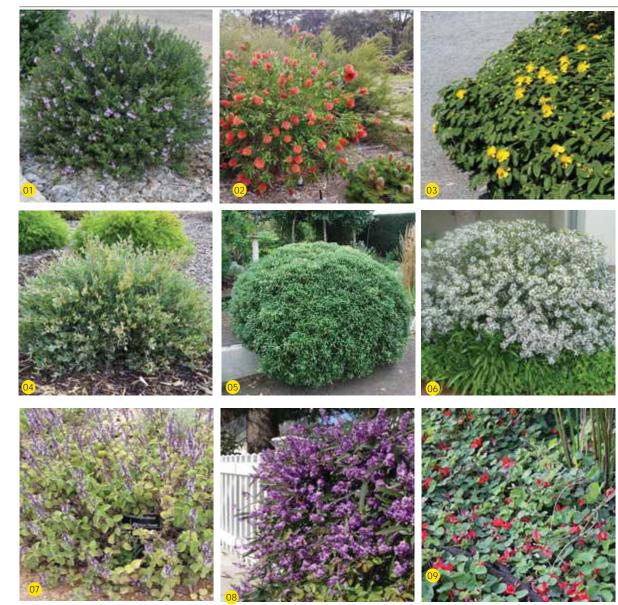

species.
- > Creating a safe and accessible space, characterised by open sight lines.





# 4.0 GROUND FLOOR LANDSCAPE PLAN





# 4.1 LEVEL 3 LANDSCAPE PLAN

06 COMMUNAL/FLEXIBLE RECREATION

SPACE



05 OUTDOOR BBQ



# 5.0 PLANTING AREA ANALYSIS





# 6.0 GROUND FLOOR FENCING PLAN



JOUPUSA FOR ANGLICARE

9 <

# 7.0 GROUND FLOOR FENCING PLAN

## LEGEND

BALUSTRADE TO ARCHITECTURAL DETAIL





# 8.0 SECTIONS





SECTION AA COMMUNAL LAWN







SECTION BB BBQ AREA





# 8.2 SECTIONS



SECTION CC PRIVATE COURTYARD & COMMUNAL LAWN TRANSECT





# 8.3 SECTIONS



SECTION DD FLEXIBLE OPEN SPACE + COMMUNAL OPEN SPACE







SECTION EE LEVEL 3 COMMUNAL OPEN SPACE







# 9.0 PRECEDENT IMAGES

COMMUNAL COURTYARDS



PRIVATE COURTYARDS





# 9.1 PLANTING PALETTE - SHRUBS AND GROUNDCOVERS



| SPECIES        |                         | COMMON NAME               | MATURITY <b>(H)</b> |
|----------------|-------------------------|---------------------------|---------------------|
| SHRUBS & GRASS |                         |                           |                     |
| 1*#            | Westringia fruticosa    | Coastal Rosemary          | 1.5-2 m             |
| 2 *#           | Callistemon citrinus    | Lemon Scented Bottlebrush | 2 m                 |
| 3*             | Hypericum calycinum     | Aaron's beard             | 0.4-0.5 m           |
| 4*             | Banksia ericifolia      | Heath Banksia             | 3 m                 |
| 5*             | Leptospermum laevigatum | Coast Tea Tree            | 3 m                 |
| 6*#            | Philotheca myoporoi