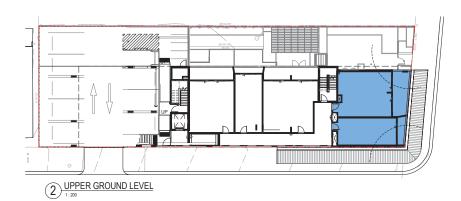

----|--------------------------|----------|--|--|
| e        | Description              | Date     |  |  |
|          | ISSUE FOR COORDINATION   | 14-08-18 |  |  |
|          | ISSUE FOR COORDINATION   | 03-09-18 |  |  |
|          | ISSUE FOR COORDINATION   | 14-09-18 |  |  |
|          | ISSUE FOR COORDINATION   | 20-09-18 |  |  |
|          | ISSUE FOR COORDINATION   | 28-09-18 |  |  |
|          | ISSUE FOR COORDINATION   | 05-10-18 |  |  |
|          | ISSUE FOR COORDINATION   | 17-10-18 |  |  |
|          | ISSUE FOR COORDINATION   | 26-10-18 |  |  |
|          | DEVELOPMENT APPLICATION  | 30-10-18 |  |  |
|          | RESPONSE TO COUNCIL RFI  | 28-02-19 |  |  |
|          | RESPONSE TO DRP COMMENTS | 17-04-19 |  |  |
|          |                          |          |  |  |













# VENTILATION ANALYSIS

PERCENTAGE OF APARTMENTS REQUIRED TO BE CROSS VENTILATED BY ADG = 60%

TOTAL NO. OF UNITS = 28 UNITS ACHIEVING CROSS VENTILATION = 17 (61%)

## KEY:

LVR CLERESTORY LOUVRES

### DA SUBMISSION

|                                   | C SERVIO<br>Level 6, 89 Y<br>W 2000 |      |  |
|-----------------------------------|-------------------------------------|------|--|
| Structural E                      | Ingineer                            |      |  |
| NORTH<br>Level 11, 3<br>Sydney NS | 45 George St                        | reet |  |
| Fire Engine                       | eer                                 |      |  |

Traffic Engineeer PTC Suite 102, 506 Miller Street Cammeray NSW 2062

BCA/Access Consultant BLACKETT MAGUIRE + GOLDSMITH PO Box 167, Broadway



T +