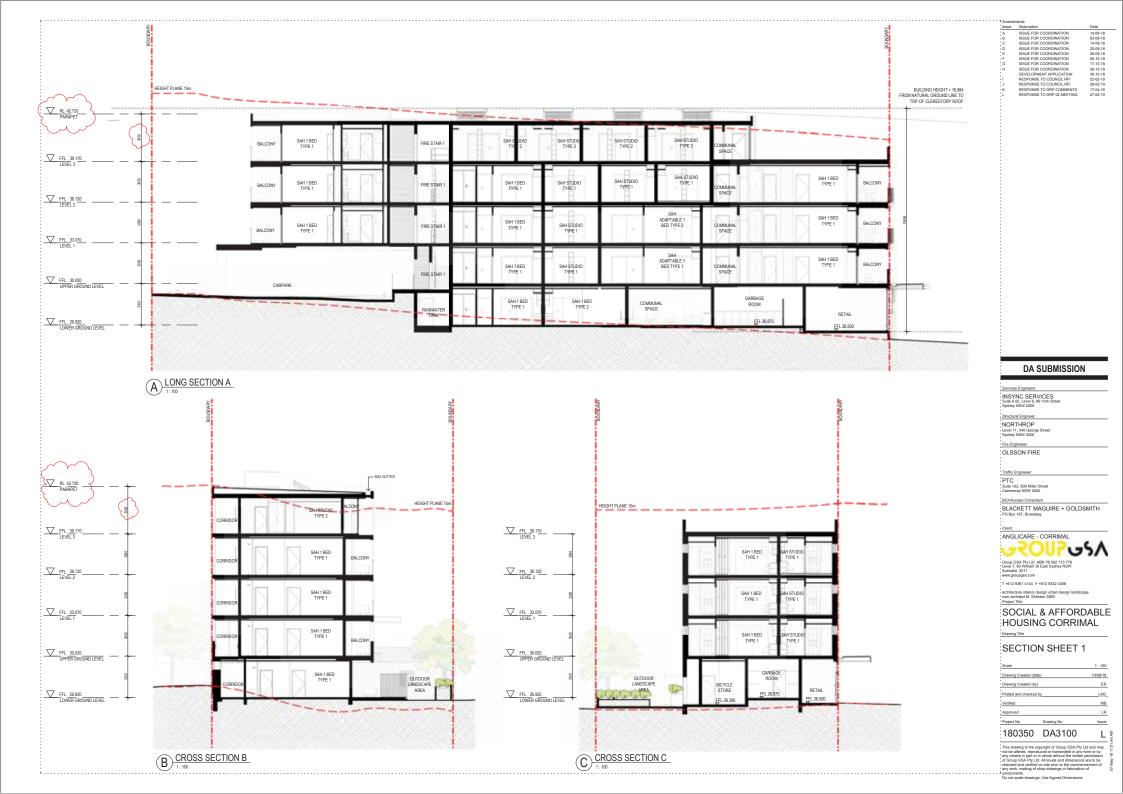

of the real of the real of the description of the real of the real of the description of the real of the real of the real of the description of the real of the real of the real of the description of the real of the real of the real of the description of the real of the real of the real of the description of the real of the real of the real of the real of the description of the real of the description of the real of the real of the real of the real of the description of the real of

Scherolards Scherolards trainings Use Sprei Dire

3. WINDOW & GLAZING 4. FACADE FOED PERFORATED SCREEN

1. CLADDING

GREY COLOUR

18 CLADDING

LIGHT GREY COLOUR

2 CLADOING

WHITE COLOUR



5. OPERABLE

6. BALLISTRADE POWDER-COATED











ALLMINIUM LOUVRES

ALUMINUM VERTICAL (TOP FIXED)

7. BOUNDARY FENCE







#### DA SUBMISSION Services Engineers INSYNC SERVICES Suite 6.02, Level 6, 89 York Street Sydney NSW 2000 Structural Engineer NORTHROP Level 11, 345 George Street Sydney NSW 2000 Fire Engineeer OLSSON FIRE Traffic Engineeer PTC Suite 102, 506 Miller Street Cammeray NSW 2062 BCA/Access Consultant BLACKETT MAGUIRE + GOLDSMITH PO Box 167, Broadway Client ANGLICARE - CORRIMAL 50 Group GSA Pty Ltd ABN 76 002 113 779 Level 7, 80 William St East Sydney NSW Australia 2011 www.groupgsa.com T +612 9361 4144 F +612 9332 3458 architecture interior design urban design I nom architect M. Sheldon 3990 Project Title SOCIAL & AFFORDABLE HOUSING CORRIMAL Drawing Title WALL SECTION - SHEET 1 Scal Drawing Created (date 05/02/19 Drawing Created (by PM Plotted and checked b LMC Verified MB Approved LR Pro