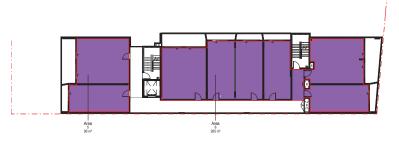

S

1A

26-10-18 30-10-18 28-02-19 17-04-19

architecture interior design urban design I nom architect M. Sheldon 3990 Project Title SOCIAL & AFFORDABLE HOUSING CORRIMAL SHADOW DIAGRAMS --151-153 PRINCES HIGHWAY 1:500 Drawing Created (da 10/23/18 Drawing Created (by NM

LMC Plotted and checked b Verified MB Approved LR Project No Drawing No Issue 180350 DA4001 C

This drawing is the copyright of Group GSA Pty Ltd and may not be altered, reproduced or transmitted in any form or by any means in grand or in whole whold the written permission of Group GSA Pty Ltd. All levels and dimensions are to be checked and verified on sile prior to the commencement of any work, maxing of shop dawlargs or labrication of components. Do not scale drawings. Use figured Dim















2 UPPER GROUND LEVEL



4 <u>LEVEL 2</u> 1:200

## GFA LEP

|             | Floor Area   |
|-------------|--------------|
|             | Calculating  |
| GROSS FLOOP | R AREA (LEP) |
| evel        | Area         |
|             |              |

| Level              | Area               |
|--------------------|--------------------|
| LOWER GROUND LEVEL | 325 m <sup>2</sup> |
| UPPER GROUND LEVEL | 255 m <sup>2</sup> |
| LEVEL 1            | 255 m <sup>2</sup> |
| LEVEL 1            | 90 m <sup>2</sup>  |
| LEVEL 2            | 265 m <sup>2</sup> |
| LEVEL 2            | 90 m <sup>2</sup>  |
| LEVEL 3            | 150 m <sup>2</sup> |
| LEVEL 3            | 90 m <sup>2</sup>  |
| TOTAL              | = 1635 m2          |

| Issue | Description              | Date     |
|-------|--------------------------|------